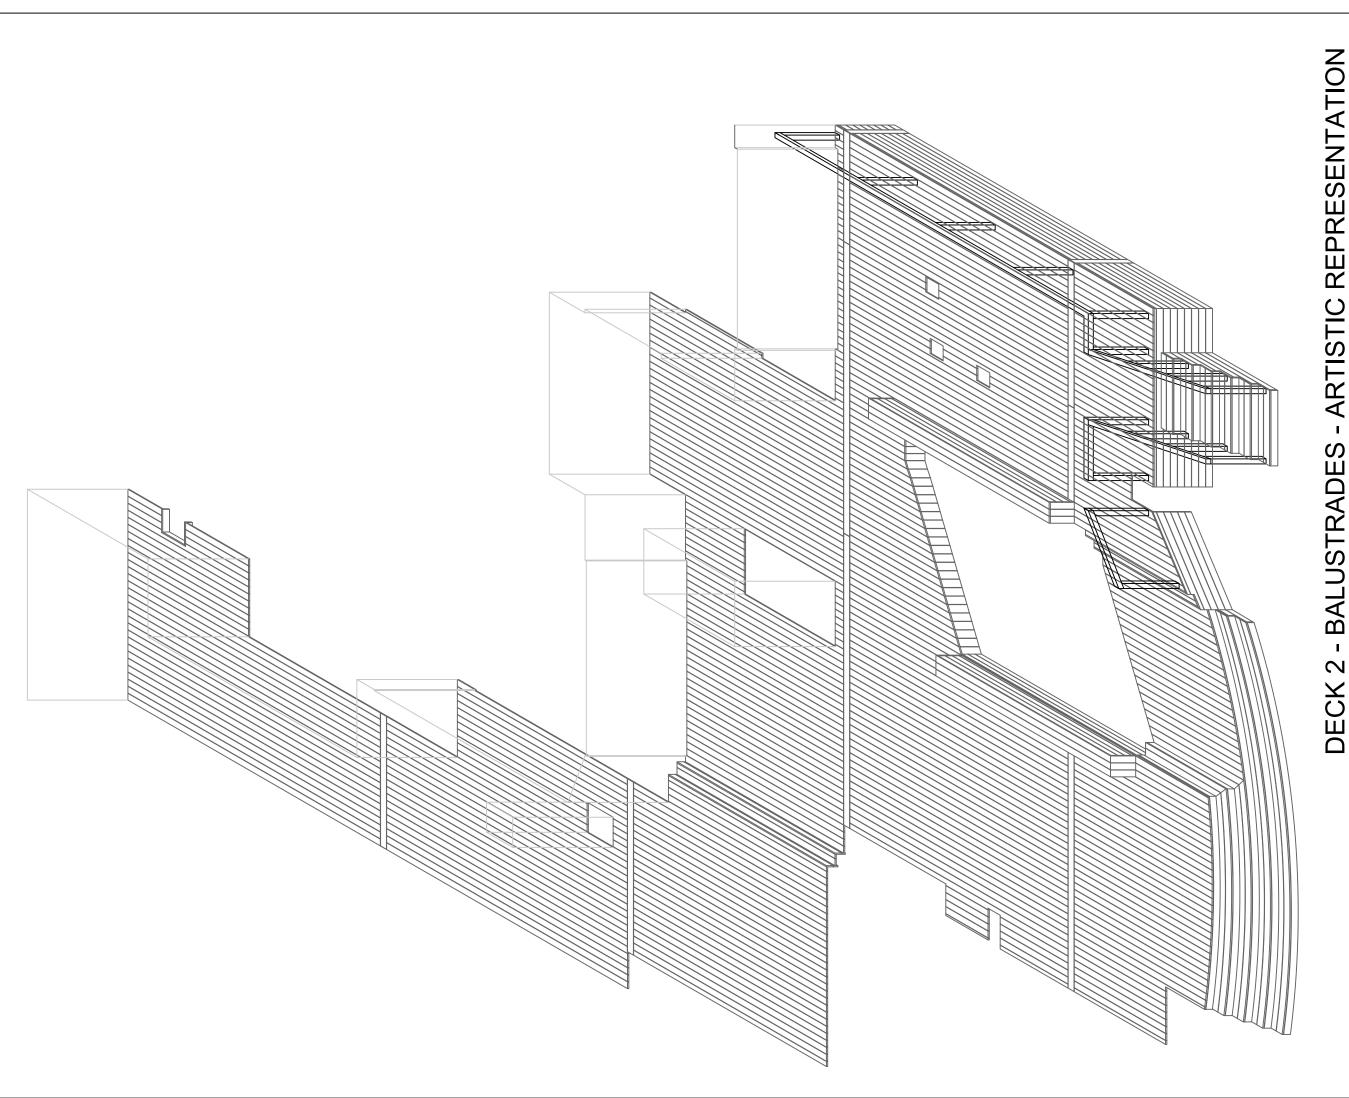

DECK 2 Scale 1:10

Drainage and plumbing notes
All soil- and waste pipes to be accessible along the
IE's to all bends and junctions of waste- and soil p
every 25m max.
65mm reseal traps to all waste fittings.