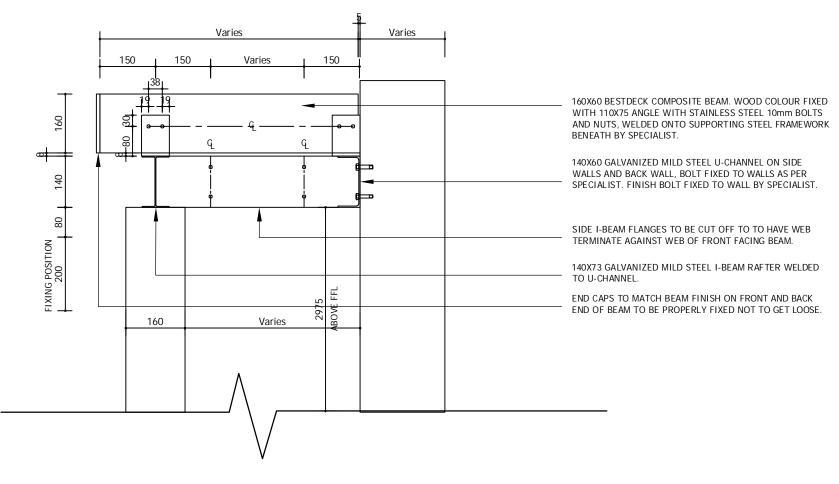

## TYPICAL PERGOLA DETAIL

Scale 1:5

PARKLAND RESIDENCE

STEYN CITY: CITY CENTER 1 STEYN CITY PROPERTIES ERF 105, RIVERGLEN 4 JOHANNESBURG

| ARCHITECT'S SIGNATURE  |  |
|------------------------|--|
| OWNERS SIGNATURE       |  |
| ENG IN EER'S SIGNATURE |  |