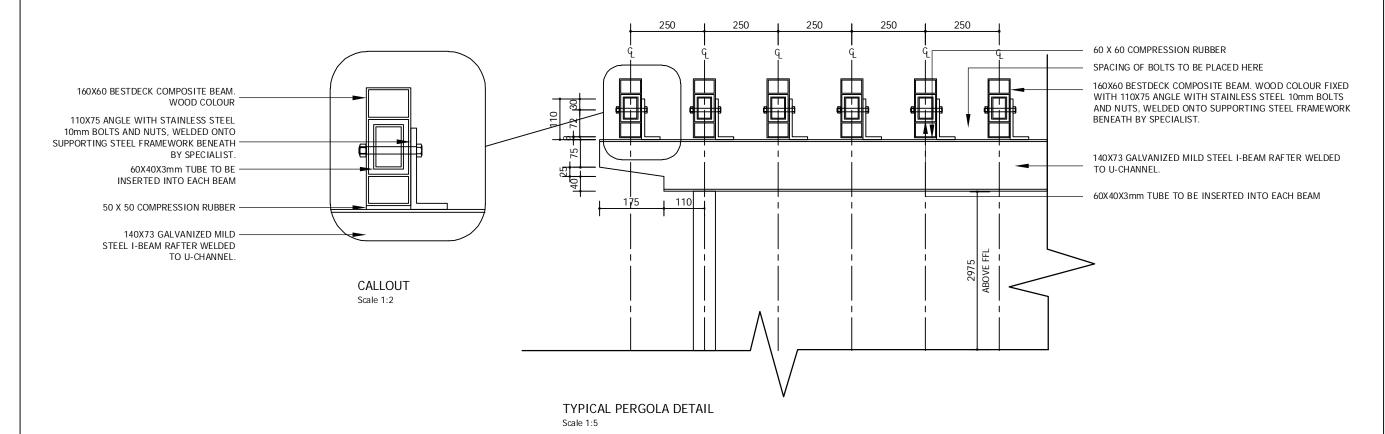

## TYPICAL PERGOLA DETAIL

Scale 1:5

PARKLAND RESIDENCE

STEYN CITY: CITY CENTER 1 STEYN CITY PROPERTIES ERF 105, RIVERGLEN 4 JOHANNESBURG

| ARCHITECT'S SIGNATURE  |  |
|------------------------|--|
| OWNERS SIGNATURE       |  |
| ENG IN EER'S SIGNATURE |  |