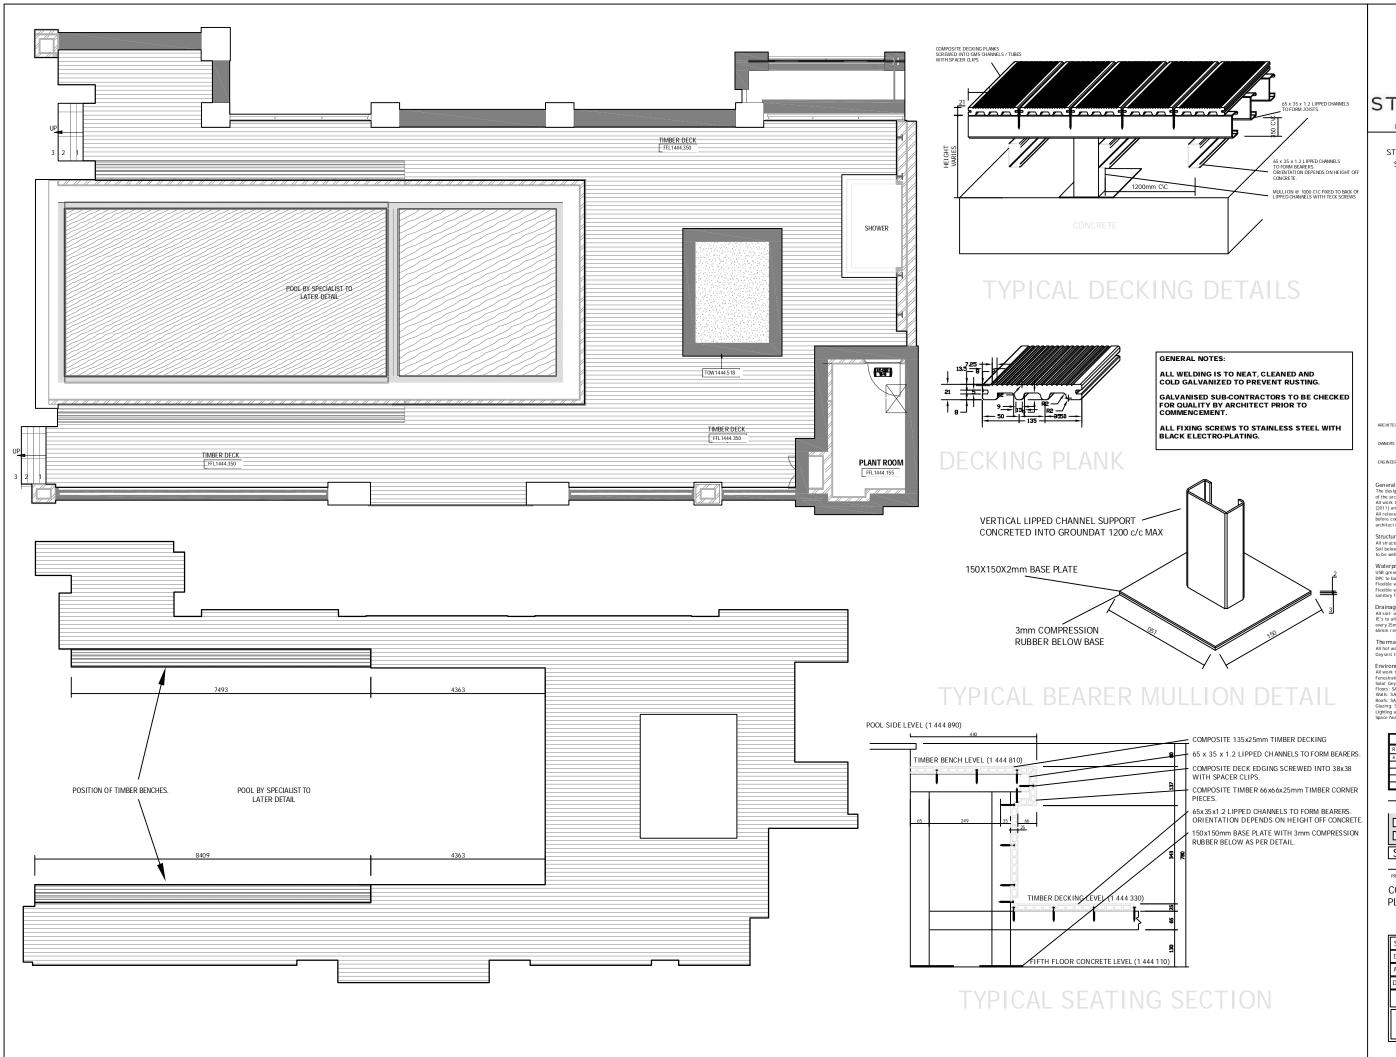

COMPOSITE DECKING PLAN VIEW

| STANE      | STANDARD DETAILS  |                       |  |
|------------|-------------------|-----------------------|--|
| DRAWN      | BY:               | J.K JORDAAN           |  |
| APPRO\     | /ED BY:           | Mr. S Martin          |  |
| DATE DI    | RAWN:             | 2020-02-28            |  |
| SIZE<br>A3 | SCALE<br>AS SHOWN | PROJECT No.<br>05/'20 |  |
| OC         | NG No.<br>)1      | A                     |  |