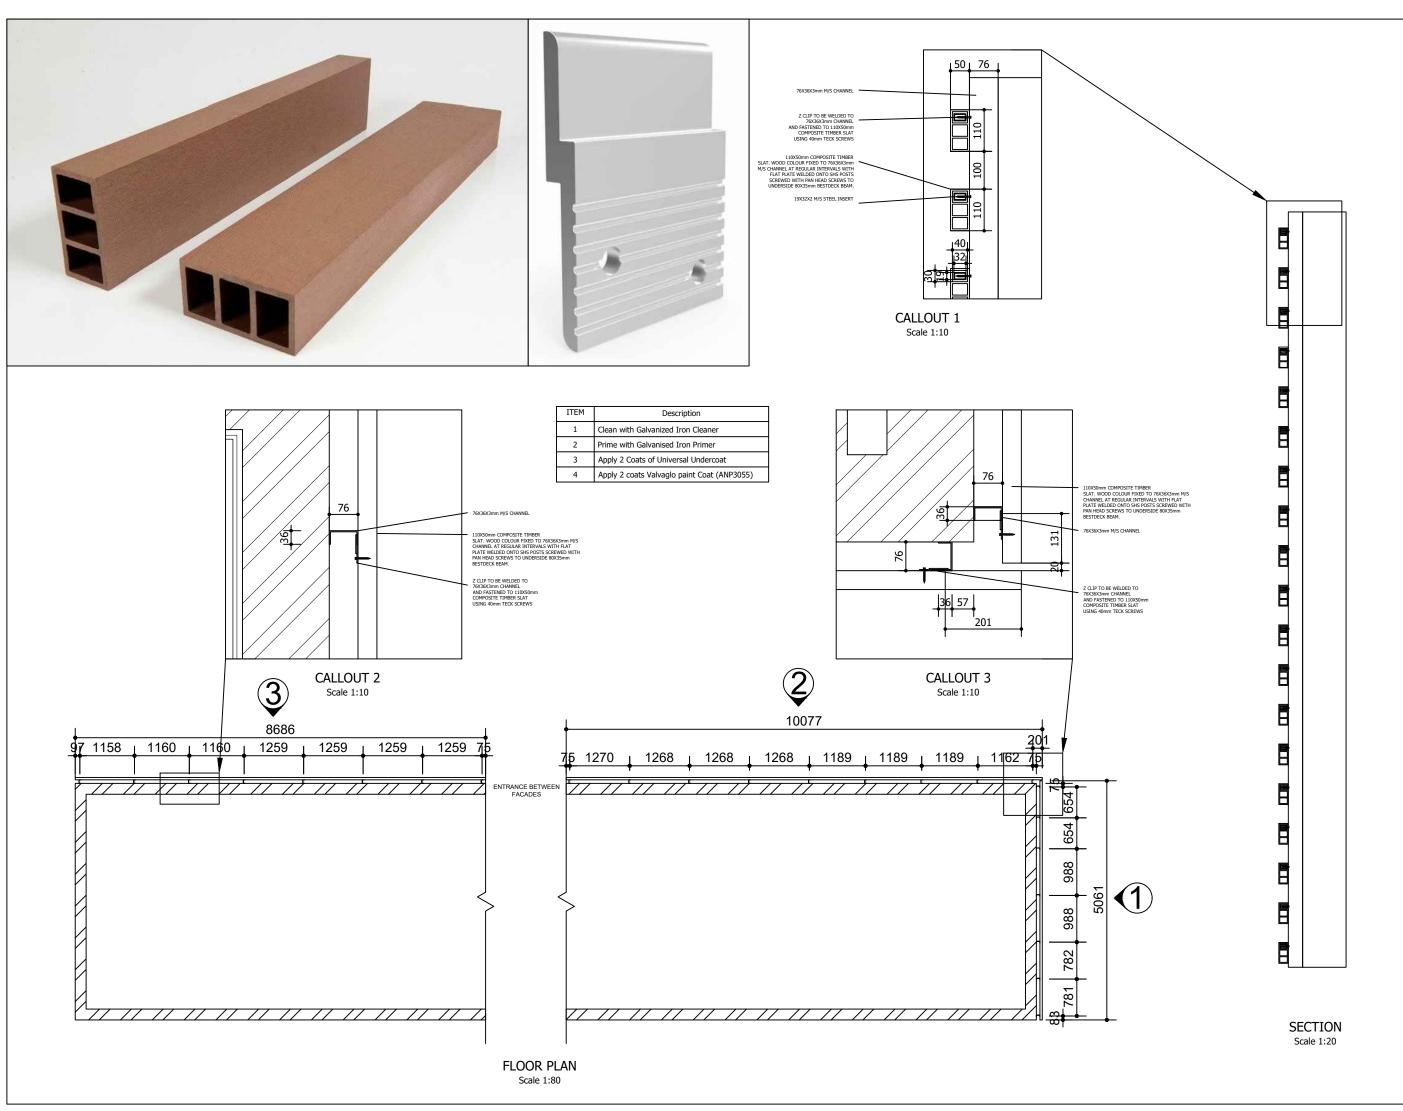

STEYN CITY CONTROL ROOM **FACADE** 

| TTPICAL DETAILS |          |                       |  |
|-----------------|----------|-----------------------|--|
| DRAWN BY:       |          | J.K JORDAAN           |  |
| APPROVED BY:    |          | Mr. S Martin          |  |
| DATE DRAWN:     |          | 2020-08-05            |  |
| SIZE            | SCALE    | PROJECT No.<br>09/'20 |  |
| A3              | as shown | REVISION              |  |
| DRAWING No.     |          | REVISION              |  |
| 002             |          | Α                     |  |
|                 |          |                       |  |