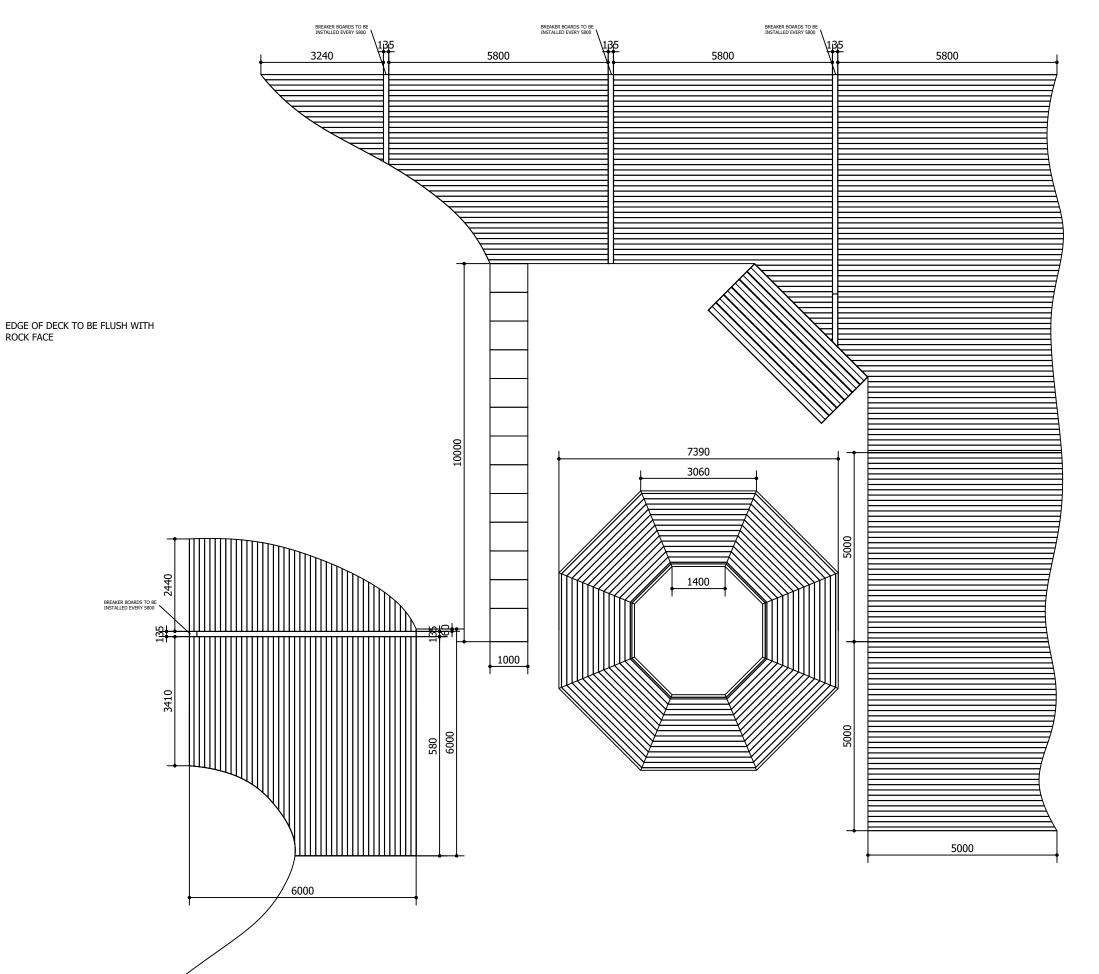

EDGE OF DECK TO BE FLUSH WITH ROCK FACE

General notes
The design on this drawing is copyright and remains the property
of the architic.
All work to conform to SANS 10400 National Building regulations
(2011) and to local authority requirements.
All relevant levels, dimensions and details to be checked on site
before commencing any work. Report any discrepancies to the
architect immediately. Do not scale.

HOUSE MIDLANDS COMPOSITE DECKING **DETAILS** 

| LAYOUT OF DECKS |                |                    |  |  |  |
|-----------------|----------------|--------------------|--|--|--|
| DRAWN           | BY:            | J.K JORDAAN        |  |  |  |
| APPROV          | ED BY:         | Mr. S Martin       |  |  |  |
| DATE D          | RAWN:          | 2020-06-29         |  |  |  |
| SIZE<br>A3      | SCALE<br>1:100 | PROJECT No. 07/'20 |  |  |  |
| OC              | ) 1            | A                  |  |  |  |

DECKING PROFILE TO BE USED: GOLD RANGE: CHARCOAL COLOUR