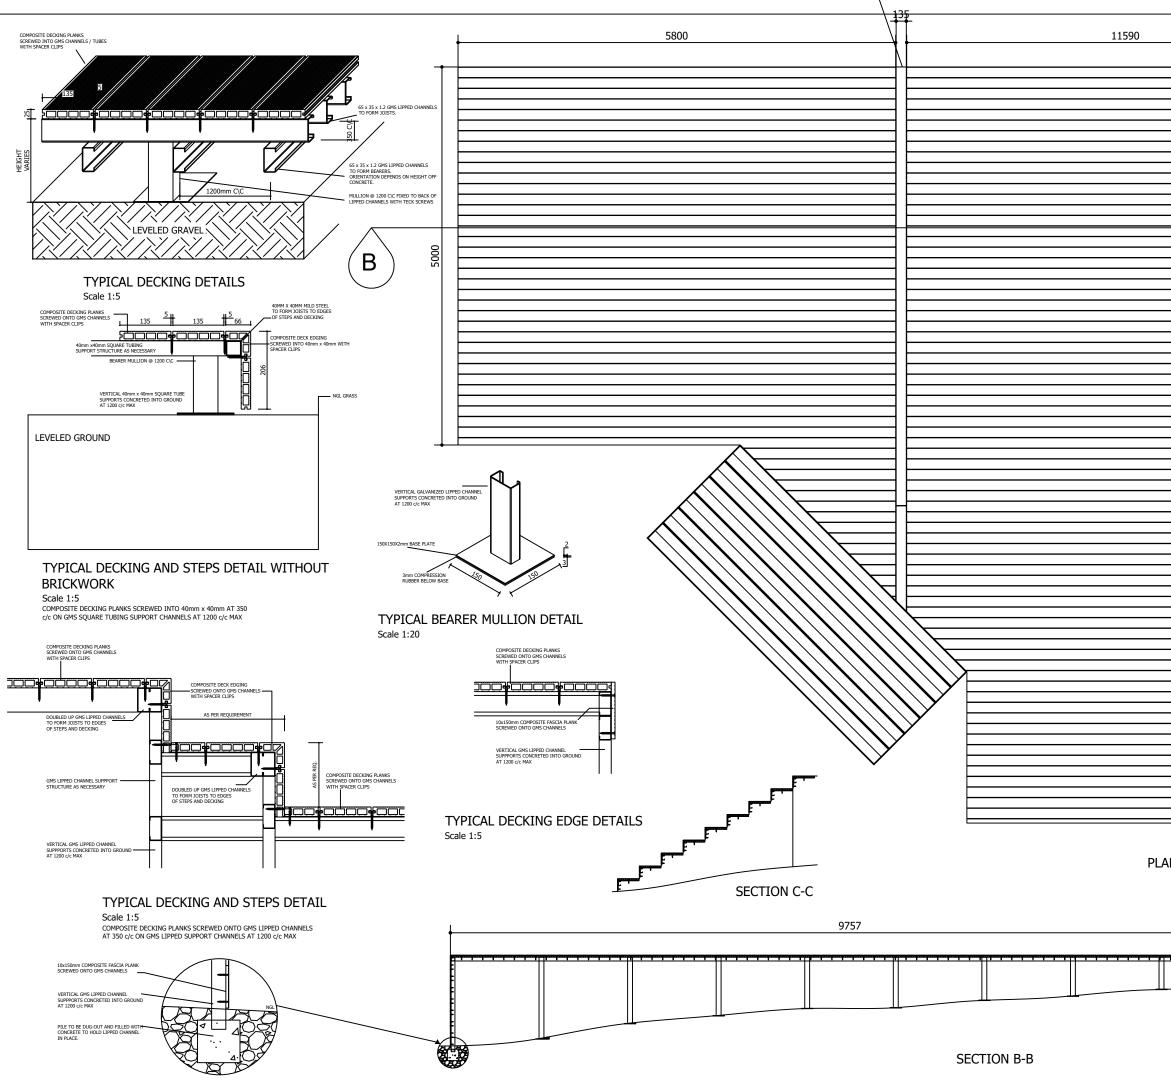

| В |                                                                                                                                                                                                                                                                                                                                                                                                                                                                                                                                                                                                                                                                                                                                                                                                                                                                                                                |
|---|----------------------------------------------------------------------------------------------------------------------------------------------------------------------------------------------------------------------------------------------------------------------------------------------------------------------------------------------------------------------------------------------------------------------------------------------------------------------------------------------------------------------------------------------------------------------------------------------------------------------------------------------------------------------------------------------------------------------------------------------------------------------------------------------------------------------------------------------------------------------------------------------------------------|
|   | ARCHITECT'S SIGNATURE                                                                                                                                                                                                                                                                                                                                                                                                                                                                                                                                                                                                                                                                                                                                                                                                                                                                                          |
|   | OWNER'S SIGNATURE                                                                                                                                                                                                                                                                                                                                                                                                                                                                                                                                                                                                                                                                                                                                                                                                                                                                                              |
|   | to be well compacted.<br>Watergroofing notes<br>USB green waterproofing membrane to all concrete surface beds.<br>DFC to base of all external values and to windowsils.<br>Flexible waterproofing under floor finish of any room containing<br>santary fastures, as well as to the floor and wells of any shower.<br>Drainage and plumbing notes<br>All soil: and waste pipes to be accessible along their entire length.<br>All soil: and waste pipes to be accessible along their entire length.<br>Every 25m max.<br>Somm reseal traps to all waste fittings.<br>Thermal insulation notes<br>All hot water pipes to be lagged to comply with SANS 10252.1<br>Geysers to be insulated: insulation Rvalue 2.0<br>Environmental Sustainability and energy usage<br>All work to comply with SANS 10400-XA<br>Fremerations: SNAS 613<br>Environmental Sustainability and SANS 10400-XA<br>Fremerations: SNAS 613 |
|   | Program: EAKE: 10400-1   Wahle: SANS: 10400-K   Rodin: SANS: 10400-K   Glazing: SANS: 10400-K   Lighting and ventilation: SANS: 10400-O   Space heating: SANS: 10400-V                                                                                                                                                                                                                                                                                                                                                                                                                                                                                                                                                                                                                                                                                                                                         |
|   | PROJECT TITLE<br>HOUSE MIDLANDS<br>COMPOSITE DECKING<br>DETAILS                                                                                                                                                                                                                                                                                                                                                                                                                                                                                                                                                                                                                                                                                                                                                                                                                                                |
|   | DECK 2 - CORNER DECK<br>DRAWN BY: J.K. JORDAAN<br>APPROVED BY: Mr. S Martin<br>DATE DRAWN: 2020-06-29<br>SIZE SCALE<br>AS SHOWN PROJECT No.<br>DRAWING No.<br>2000<br>REVISION<br>A                                                                                                                                                                                                                                                                                                                                                                                                                                                                                                                                                                                                                                                                                                                            |