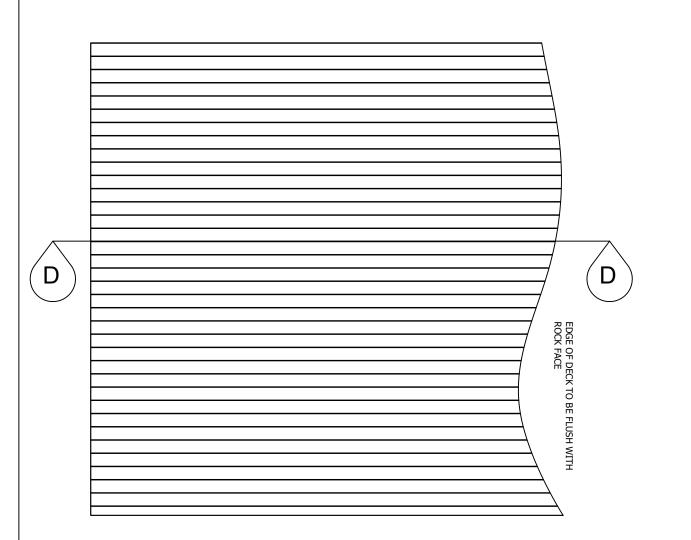

PLAN VIEW

TYPICAL DECKING EDGE DETAILS Scale 1:5

TYPICAL BEARER MULLION DETAIL Scale 1:20

TYPICAL DECKING DETAILS Scale 1:5

SECTION D-D

| ARCHITECT'S SIGNATURE |  |
|-----------------------|--|
|                       |  |
| OWNER'S SIGNATURE     |  |
| ENGINEER'S SIGNATURE  |  |