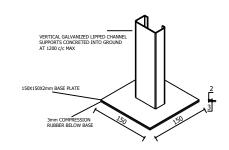

PLAN VIEW

TYPICAL DECKING EDGE DETAILS Scale 1:5

TYPICAL BEARER MULLION DETAIL Scale 1:20

TYPICAL DECKING DETAILS Scale 1:5

SECTION D-D

| ARCHITECT'S SIGNATURE |  |
|-----------------------|--|
|                       |  |
| OWNER'S SIGNATURE     |  |
| ENGINEER'S SIGNATURE  |  |