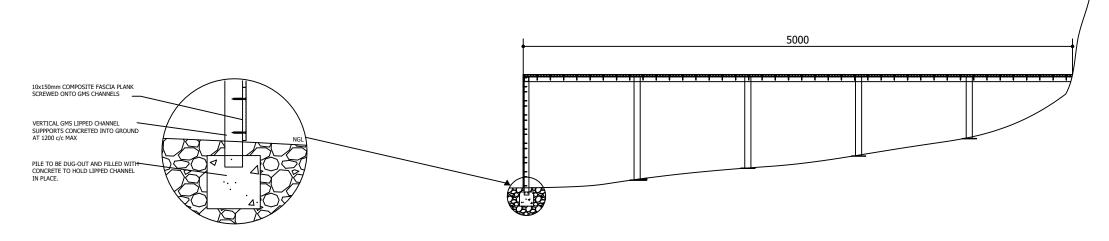

PLAN VIEW

TYPICAL DECKING EDGE DETAILS Scale 1:5

TYPICAL BEARER MULLION DETAIL Scale 1:20

TYPICAL DECKING DETAILS Scale 1:5

SECTION D-D

| ARCHITECT'S SIGNATURE |  |
|-----------------------|--|
|                       |  |
| OWNER'S SIGNATURE     |  |
| ENGINEER'S SIGNATURE  |  |