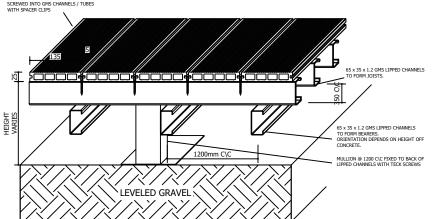

PLAN VIEW

TYPICAL DECKING EDGE DETAILS Scale 1:5

TYPICAL BEARER MULLION DETAIL Scale 1:20

TYPICAL DECKING DETAILS Scale 1:5

SECTION D-D

| ARCHITECT'S SIGNATURE |  |
|-----------------------|--|
|                       |  |
| OWNER'S SIGNATURE     |  |
| ENGINEER'S SIGNATURE  |  |