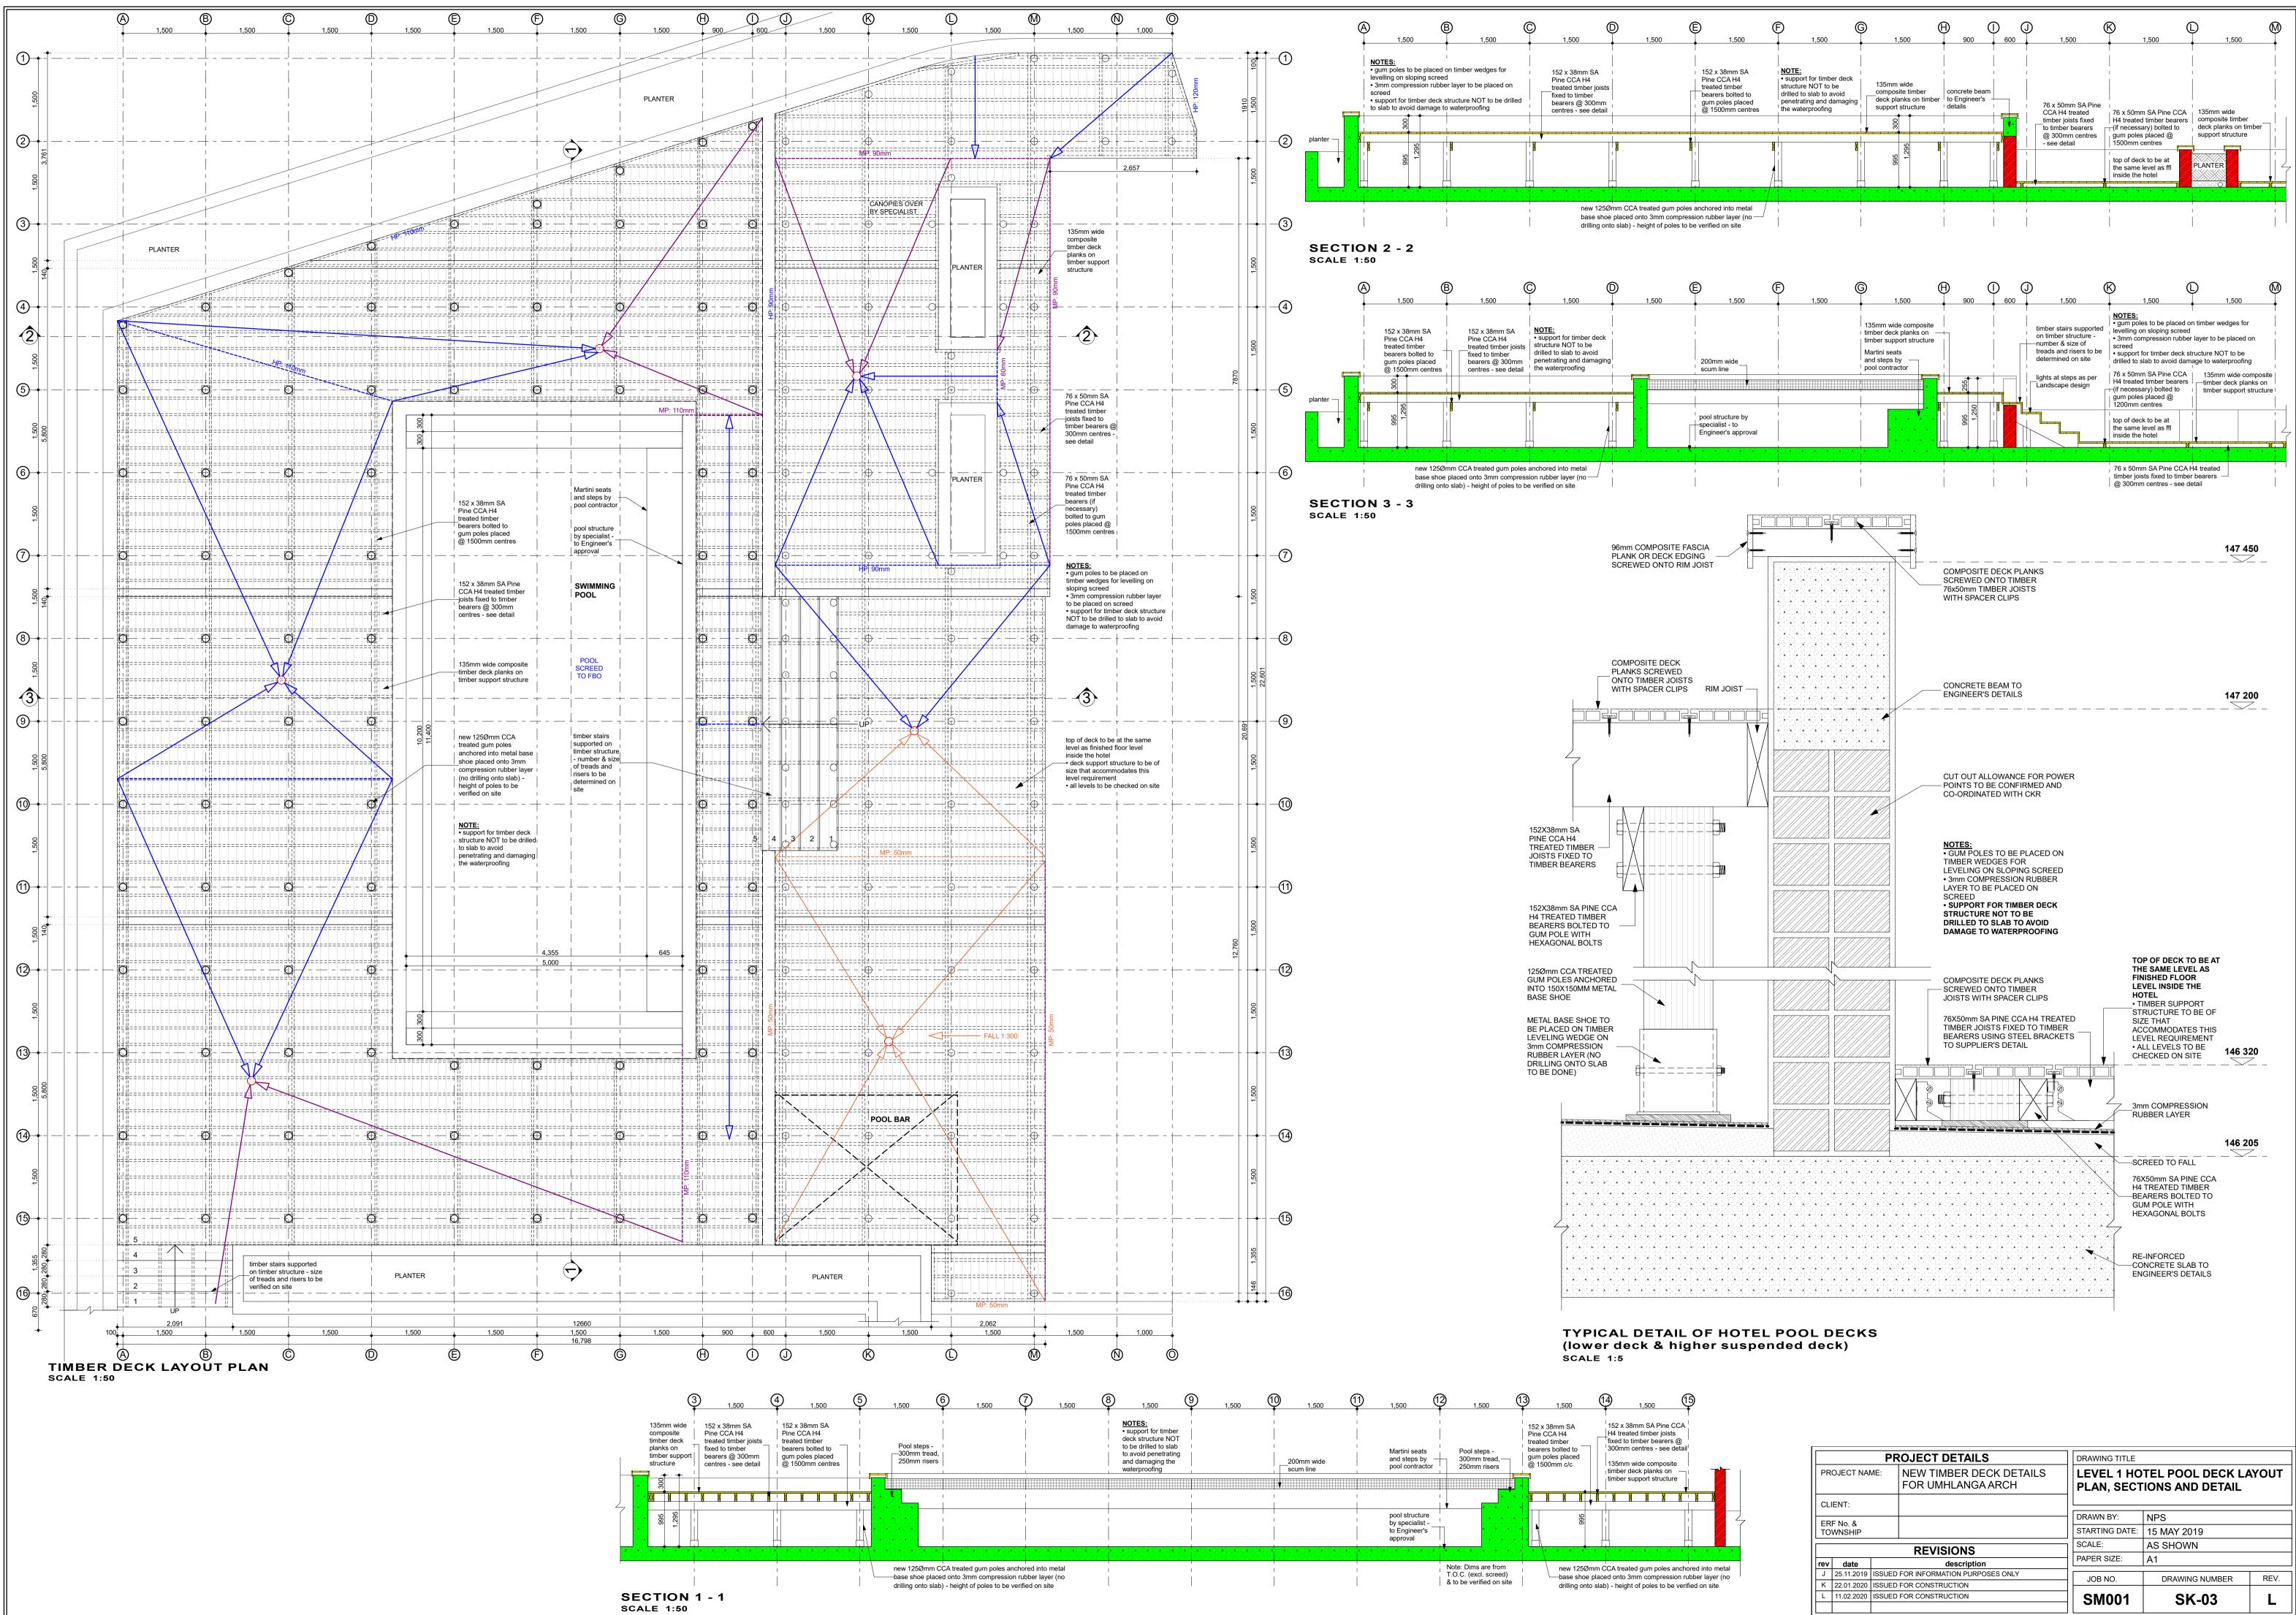

| PROJECT DETAILS      |            |        |                                              |  | DRAWING TITLE                                               |                |        |
|----------------------|------------|--------|----------------------------------------------|--|-------------------------------------------------------------|----------------|--------|
| PROJECT NAME:        |            |        | NEW TIMBER DECK DETAILS<br>FOR UMHLANGA ARCH |  | LEVEL 1 HOTEL POOL DECK LAYOUT<br>PLAN, SECTIONS AND DETAIL |                |        |
| CLI                  | ENT:       |        |                                              |  |                                                             |                |        |
| ERF No. &            |            |        |                                              |  | DRAWN BY:                                                   | NPS            |        |
| TOWNSHIP             |            |        |                                              |  | STARTING DATE:                                              | 15 MAY 2019    |        |
| REVISIONS            |            |        |                                              |  | SCALE:                                                      | AS SHOWN       |        |
| rev date description |            |        |                                              |  | PAPER SIZE:                                                 | A1             |        |
| J                    | 25.11.2019 | ISSUED | FOR INFORMATION PURPOSES ONLY                |  | JOB NO.                                                     | DRAWING NUMBER | REV.   |
| К                    | 22.01.2020 | ISSUED | FOR CONSTRUCTION                             |  | JOB NO.                                                     | DRAWING NOWBER | T.L.V. |
| L                    | 11.02.2020 | ISSUED | FOR CONSTRUCTION                             |  | SM001                                                       | SK-03          | L      |