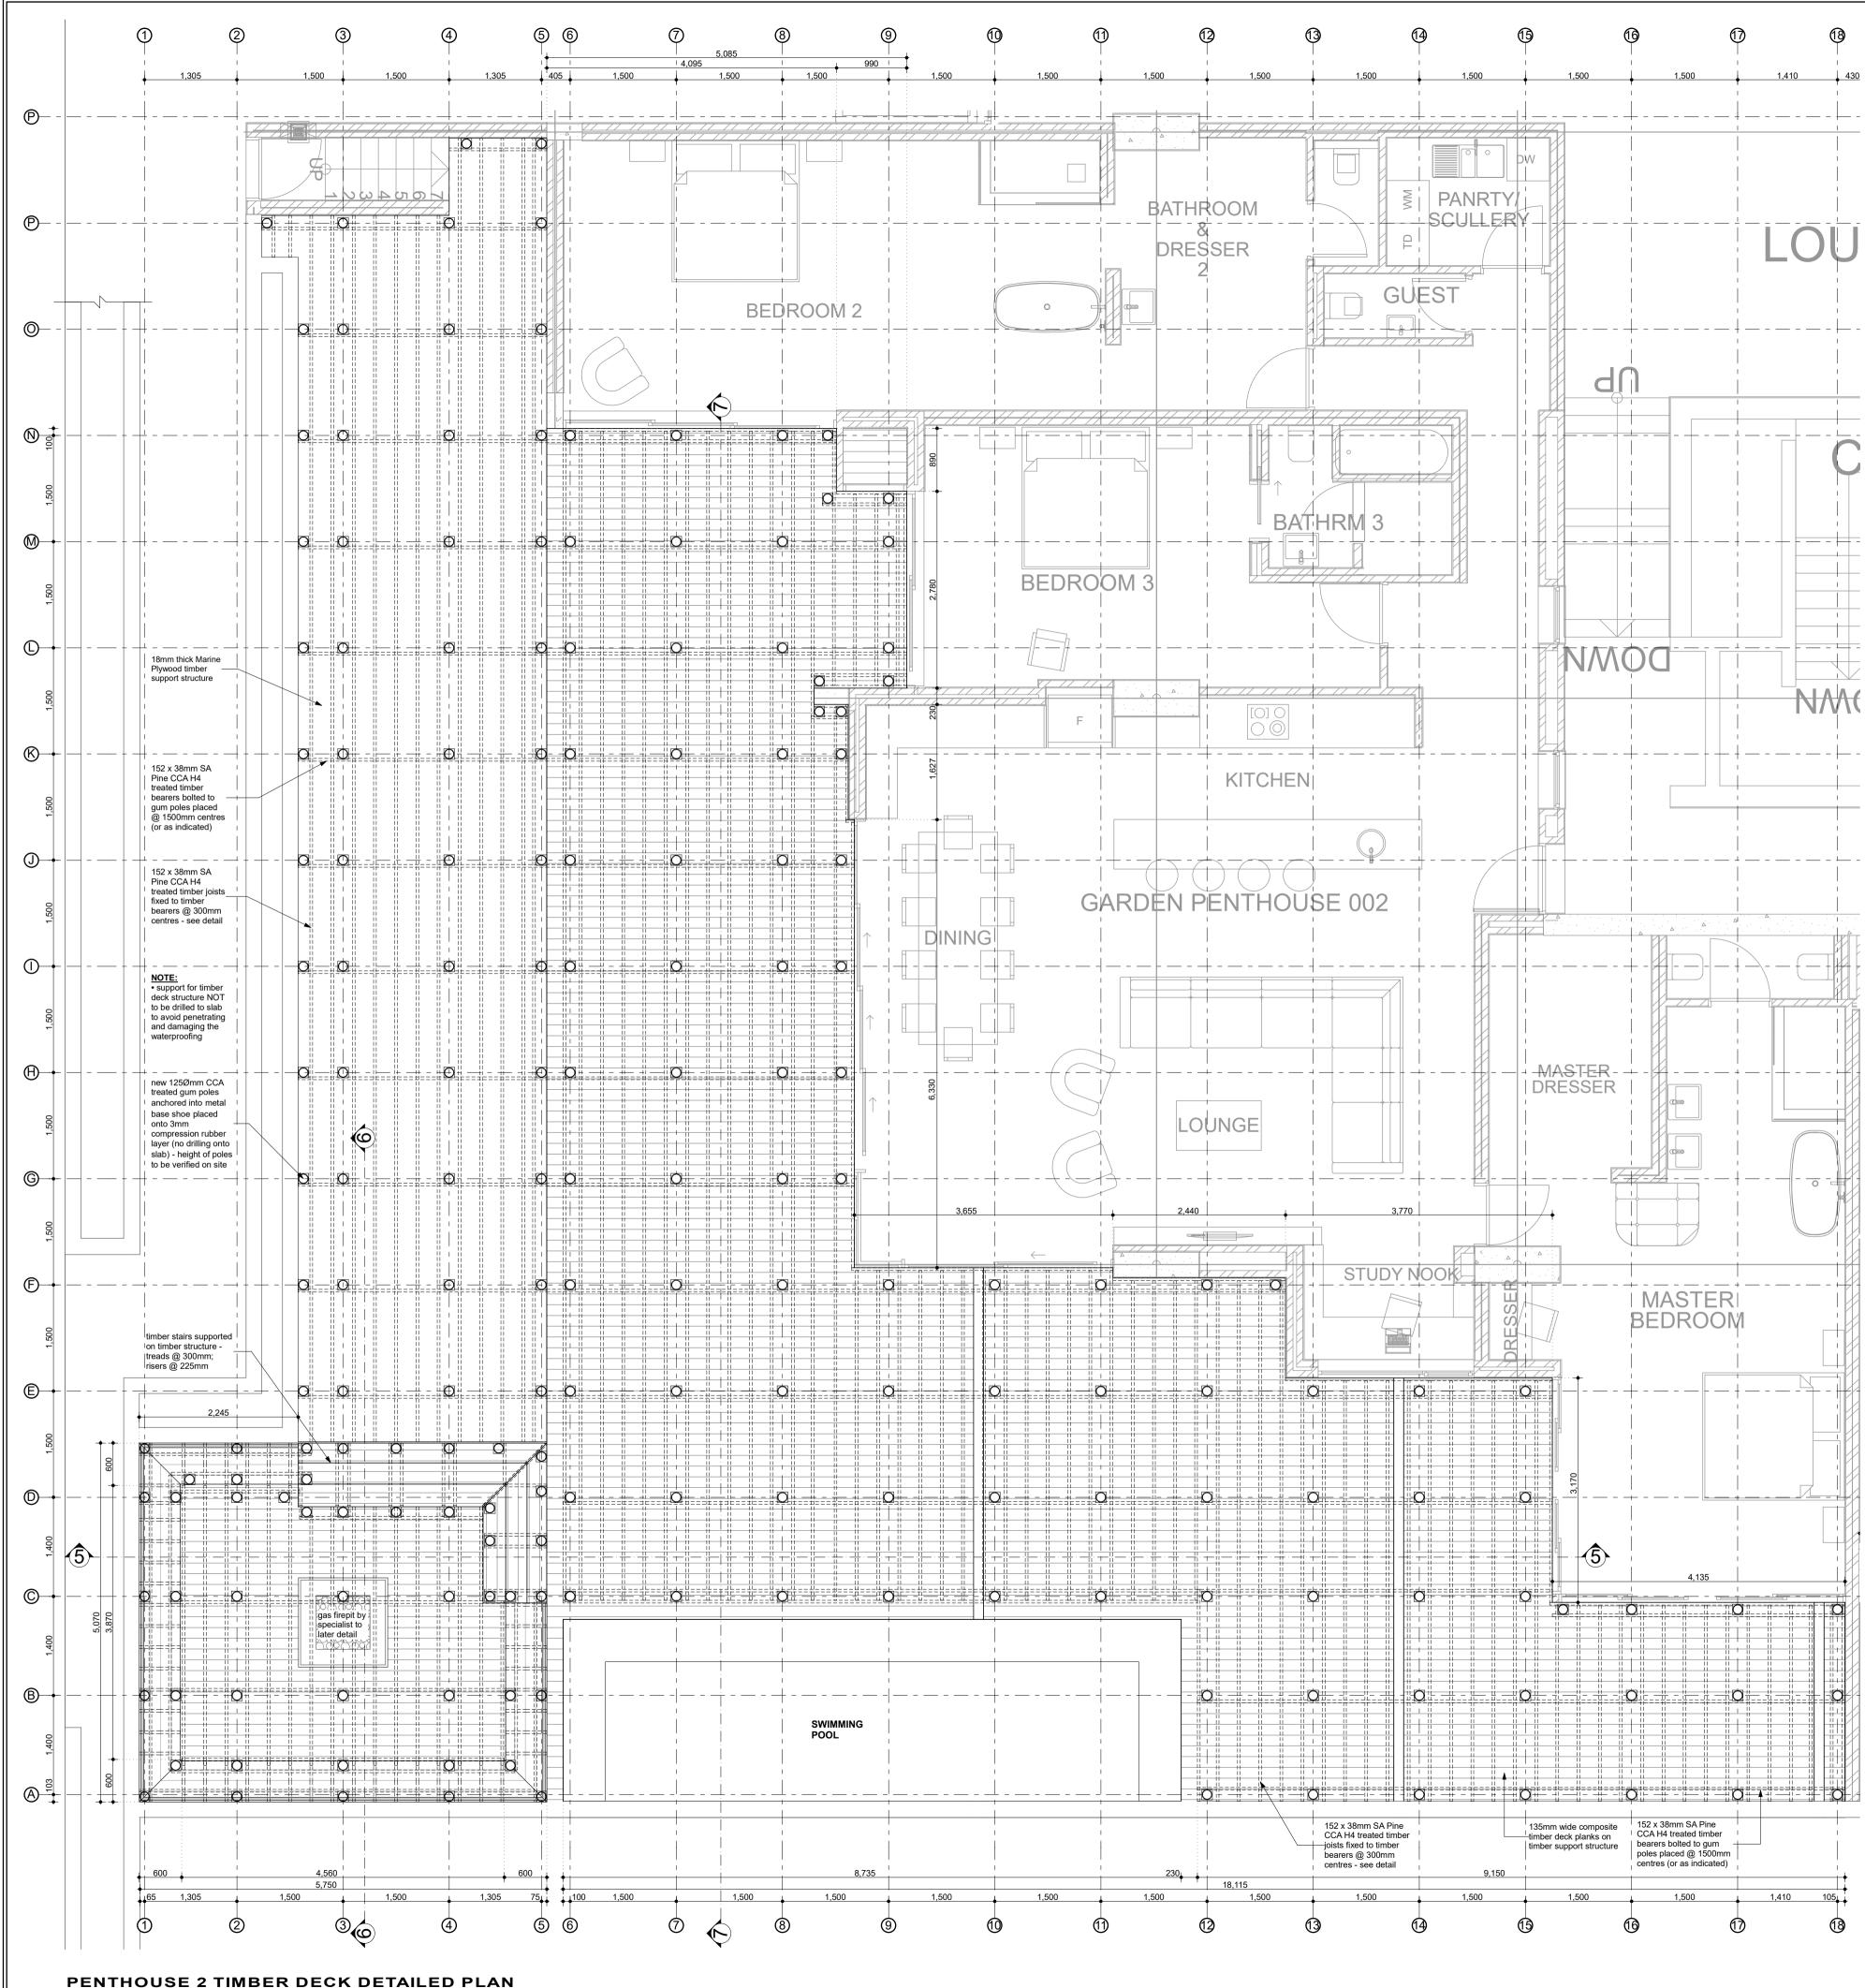

SCALE 1:50

PENTHOUSE 2 TIMBER DECK BASIC PLAN SCALE 1:50

| PROJECT DETAILS      |            |                                      |                                              | DRAWING TITLE                 |                     |      |
|----------------------|------------|--------------------------------------|----------------------------------------------|-------------------------------|---------------------|------|
| PROJECT NAME:        |            |                                      | NEW TIMBER DECK DETAILS<br>FOR UMHLANGA ARCH | PENTHOUSE 2 TIMBER DECK PLANs |                     |      |
| CLIENT:              |            |                                      |                                              |                               |                     |      |
| ERF No. &            |            |                                      |                                              | DRAWN BY:                     | NPS                 |      |
| TOWNSHIP             |            |                                      |                                              | STARTING DATE                 | 15 MAY 2019         |      |
| REVISIONS            |            |                                      |                                              | SCALE:                        | AS SHOWN            |      |
| rev date description |            |                                      |                                              | PAPER SIZE:                   | A1                  |      |
| Α                    | 22.01.2020 | ISSUED FOR INFORMATION PURPOSES ONLY |                                              | JOB NO.                       | DRAWING NUMBER REV. | REV. |
| В                    | 27.02.2020 | ISSUED FOR INFORMATION PURPOSES ONLY |                                              |                               | BIOWING NOMBER      |      |
|                      |            |                                      |                                              | SM001                         | SK-05               | В    |