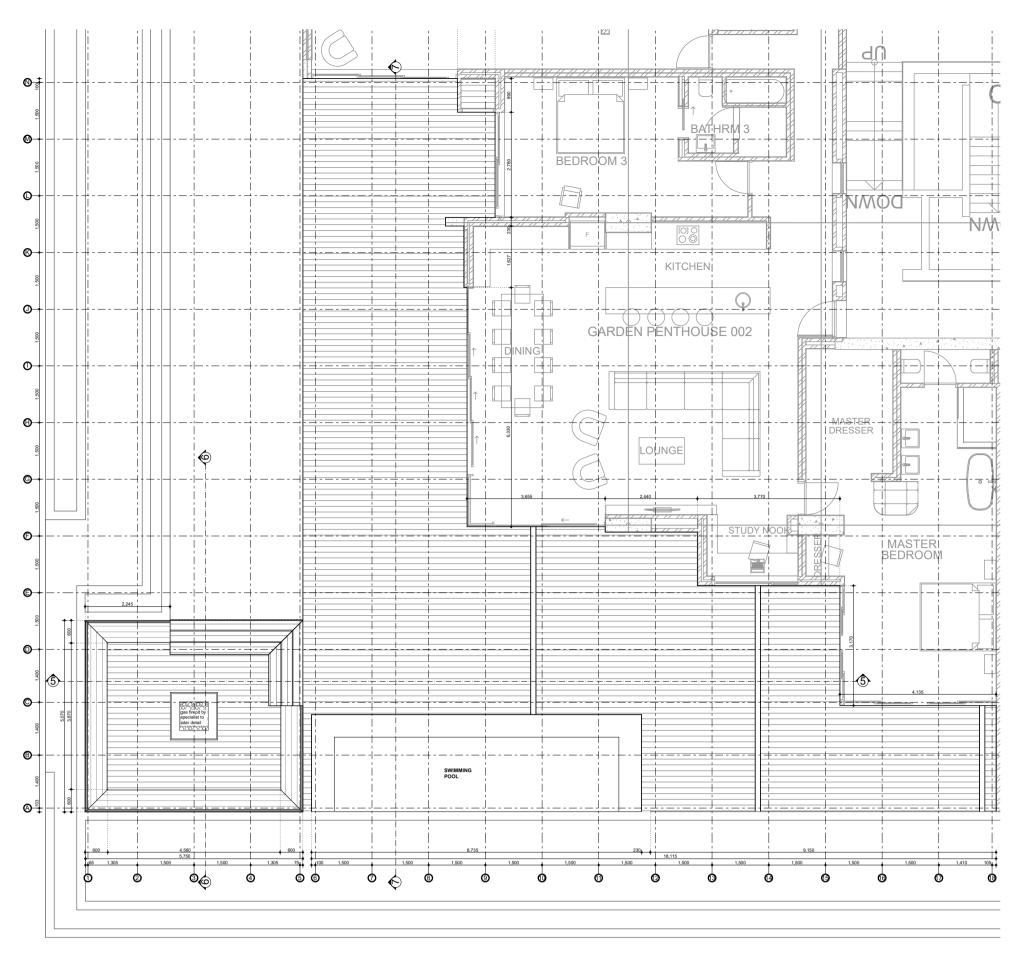

SCALE 1:50

PENTHOUSE 2 TIMBER DECK BASIC PLAN SCALE 1:50

| PROJECT DETAILS      |            |                                      |                                              | DRAWING TITLE                 |                     |      |
|----------------------|------------|--------------------------------------|----------------------------------------------|-------------------------------|---------------------|------|
| PROJECT NAME:        |            |                                      | NEW TIMBER DECK DETAILS<br>FOR UMHLANGA ARCH | PENTHOUSE 2 TIMBER DECK PLANs |                     |      |
| CLIENT:              |            |                                      |                                              |                               |                     |      |
| ERF No. &            |            |                                      |                                              | DRAWN BY:                     | NPS                 |      |
| TOWNSHIP             |            |                                      |                                              | STARTING DATE                 | 15 MAY 2019         |      |
| REVISIONS            |            |                                      |                                              | SCALE:                        | AS SHOWN            |      |
| rev date description |            |                                      |                                              | PAPER SIZE:                   | A1                  |      |
| Α                    | 22.01.2020 | ISSUED FOR INFORMATION PURPOSES ONLY |                                              | JOB NO.                       | DRAWING NUMBER REV. | REV. |
| В                    | 27.02.2020 | ISSUED FOR INFORMATION PURPOSES ONLY |                                              |                               | BIOWING NOMBER      |      |
|                      |            |                                      |                                              | SM001                         | SK-05               | В    |