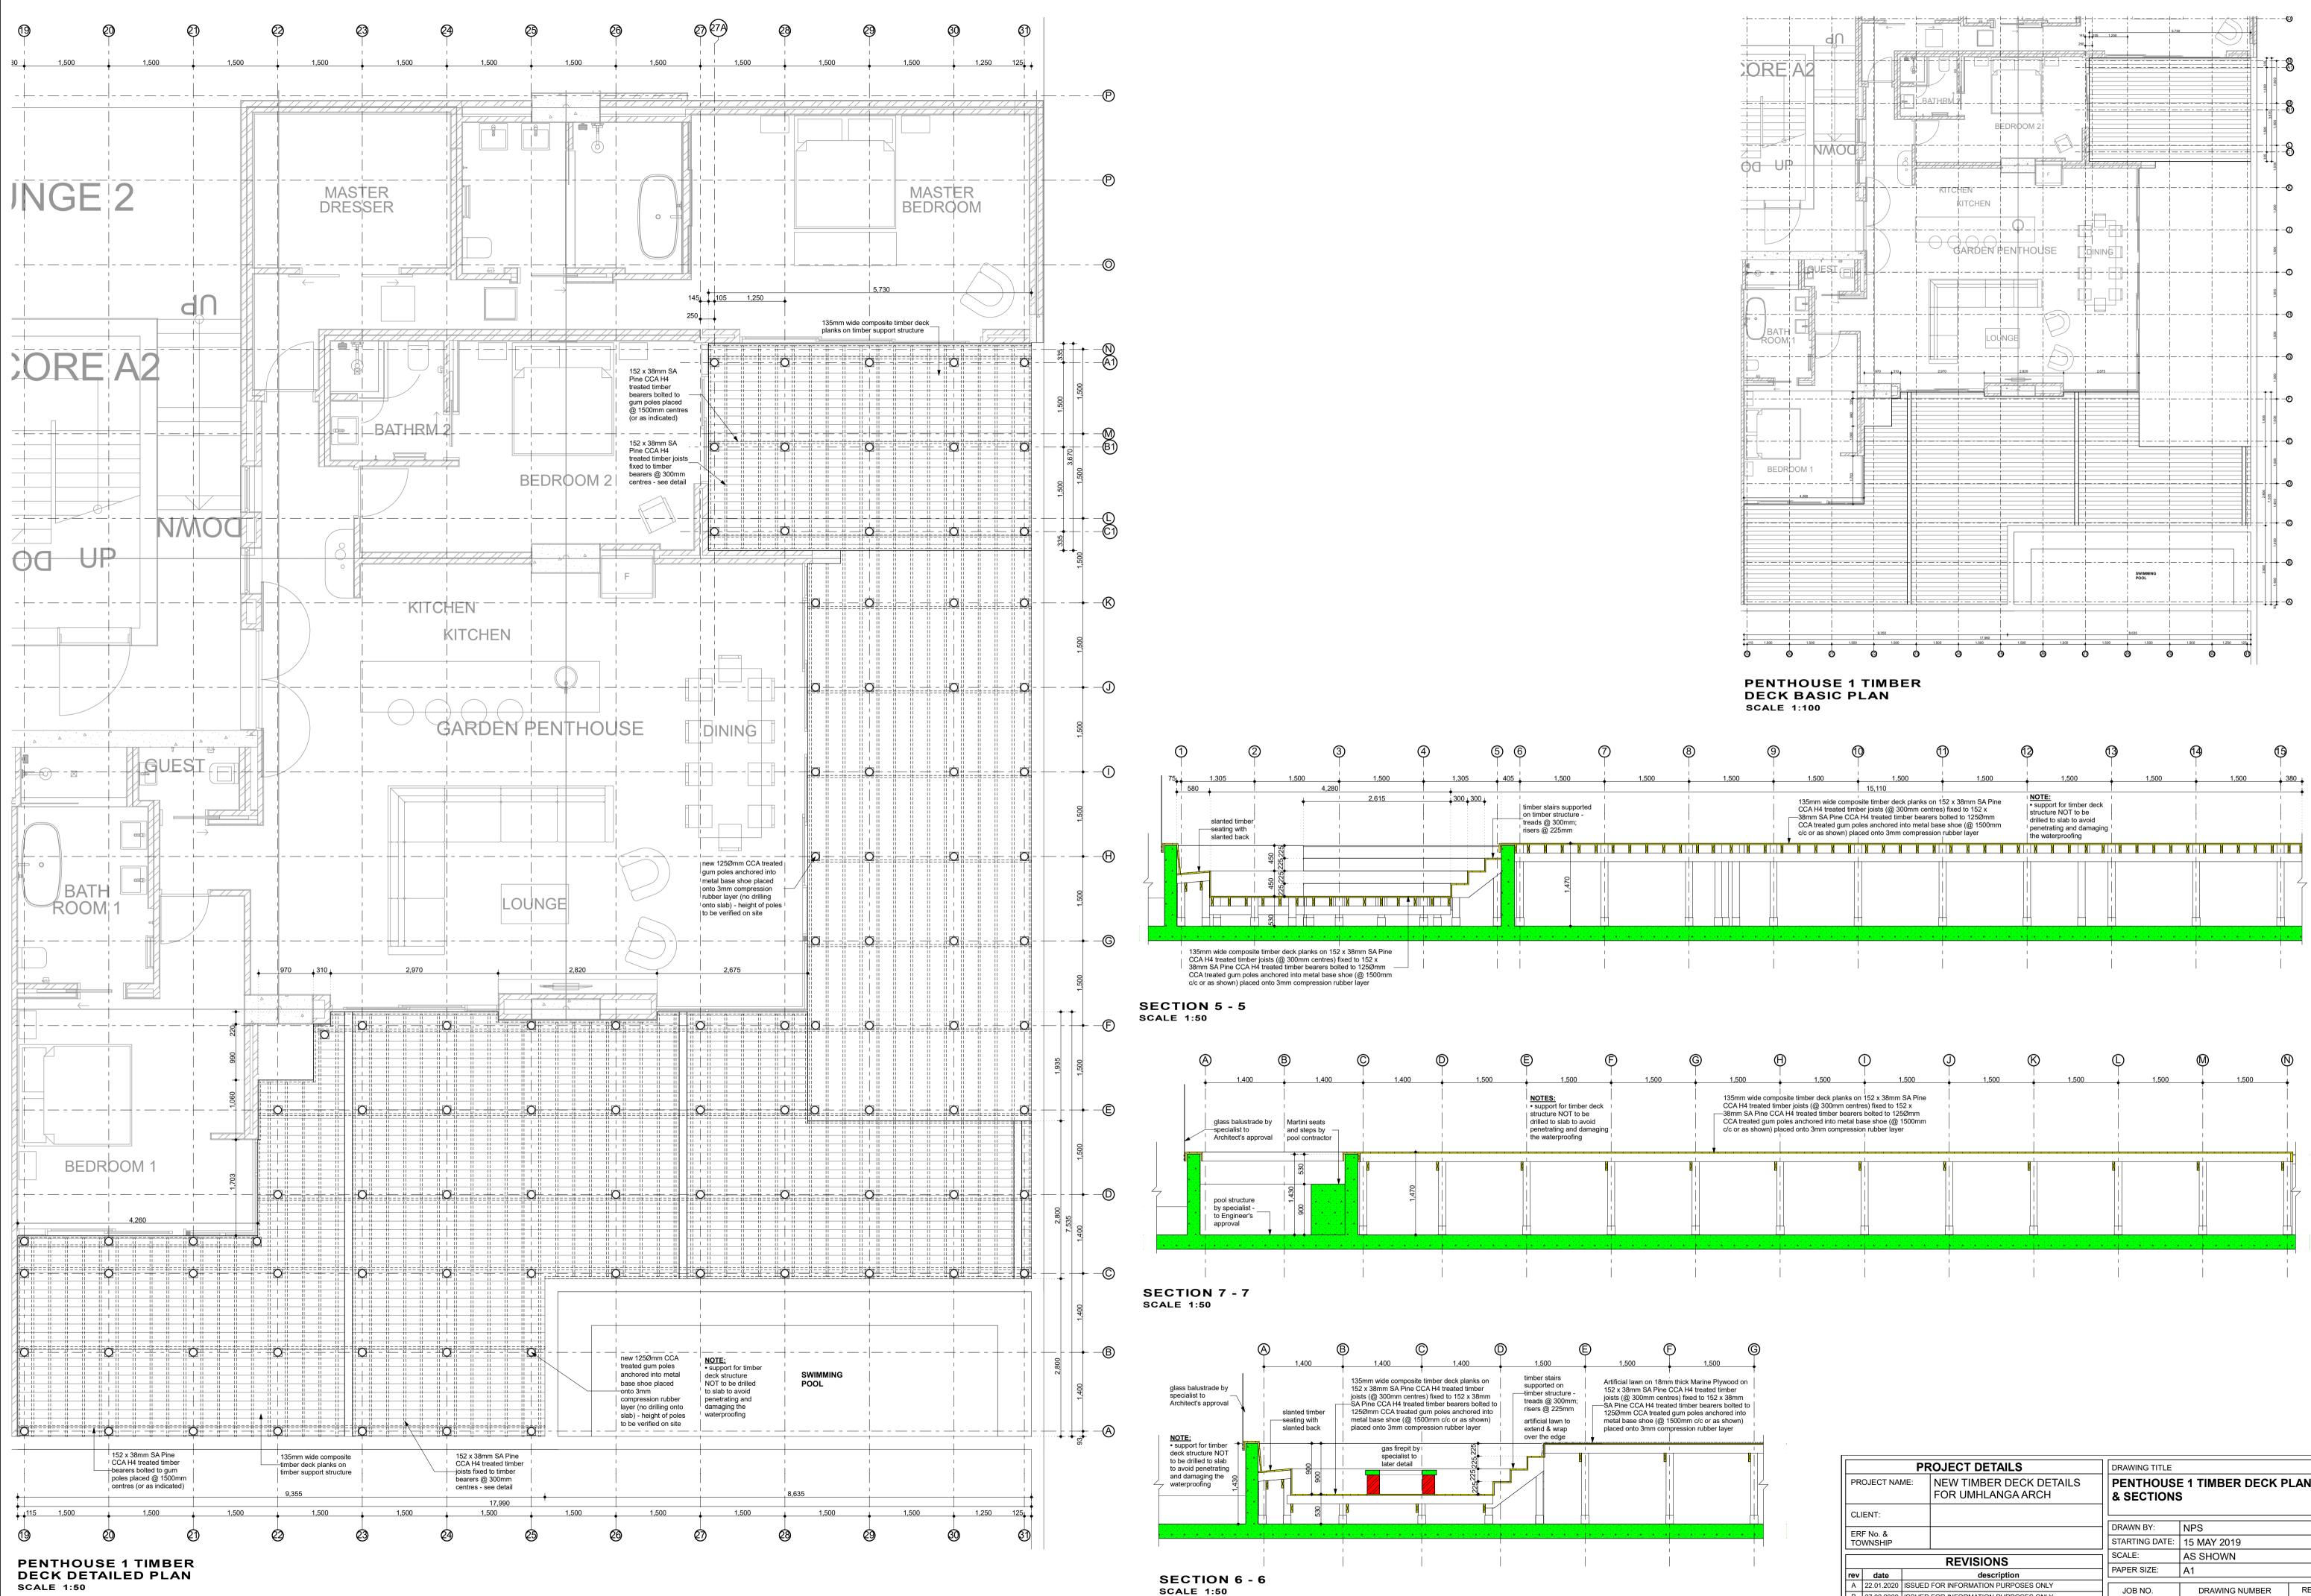

|               |            | PF                                   | ROJECT DETAILS                               | DRAWING TITLE                               |                |      |  |
|---------------|------------|--------------------------------------|----------------------------------------------|---------------------------------------------|----------------|------|--|
| PROJECT NAME: |            | ME:                                  | NEW TIMBER DECK DETAILS<br>FOR UMHLANGA ARCH | PENTHOUSE 1 TIMBER DECK PLANS<br>& SECTIONS |                |      |  |
| CL            | CLIENT:    |                                      |                                              |                                             |                |      |  |
| ERF No. &     |            |                                      |                                              | DRAWN BY:                                   | DRAWN BY: NPS  |      |  |
| TOWNSHIP      |            |                                      |                                              | STARTING DATE:                              | 15 MAY 2019    |      |  |
|               | REVISIONS  |                                      |                                              | SCALE:                                      | AS SHOWN       |      |  |
| rev           |            |                                      |                                              | PAPER SIZE:                                 | A1             |      |  |
| A             | 22.01.2020 | ISSUED FOR INFORMATION PURPOSES ONLY |                                              |                                             |                | REV. |  |
| В             | 27.02.2020 | ISSUED FOR INFORMATION PURPOSES ONLY |                                              | JOB NO.                                     | DRAWING NUMBER | REV. |  |
|               |            |                                      |                                              | SM001                                       | SK-06          | B    |  |

| ۲<br>۲                                                                                                                      |                                                                                                                                                                                                                                                                                                                                                         |                                          |       |       | $\sim$                                                                                               | 1 |
|-----------------------------------------------------------------------------------------------------------------------------|---------------------------------------------------------------------------------------------------------------------------------------------------------------------------------------------------------------------------------------------------------------------------------------------------------------------------------------------------------|------------------------------------------|-------|-------|------------------------------------------------------------------------------------------------------|---|
| 1,500                                                                                                                       | 1,500                                                                                                                                                                                                                                                                                                                                                   | 1,500                                    | 1,500 | 1,500 | 1,500                                                                                                |   |
| mber deck planks on 1<br>ists (@ 300mm centre:<br>reated timber bearers l<br>nchored into metal bas<br>into 3mm compression | s) fixed to 152 x<br>bolted to 125Ømm<br>se shoe (@ 1500mm                                                                                                                                                                                                                                                                                              |                                          |       |       |                                                                                                      |   |
|                                                                                                                             |                                                                                                                                                                                                                                                                                                                                                         |                                          |       |       |                                                                                                      | ] |
|                                                                                                                             |                                                                                                                                                                                                                                                                                                                                                         |                                          |       |       |                                                                                                      | 2 |
| an a                                                                                    | n de la fonde de la construcción de<br>La construcción de la construcción d<br>La construcción de la construcción d | an a |       |       | n an an Anna an Anna an Anna an Anna an Anna an Anna<br>An tha Anna Anna Anna Anna Anna Anna Anna An | • |
|                                                                                                                             |                                                                                                                                                                                                                                                                                                                                                         |                                          | 1     | 1     | I                                                                                                    |   |
|                                                                                                                             |                                                                                                                                                                                                                                                                                                                                                         |                                          |       |       |                                                                                                      |   |
|                                                                                                                             |                                                                                                                                                                                                                                                                                                                                                         |                                          |       |       |                                                                                                      |   |