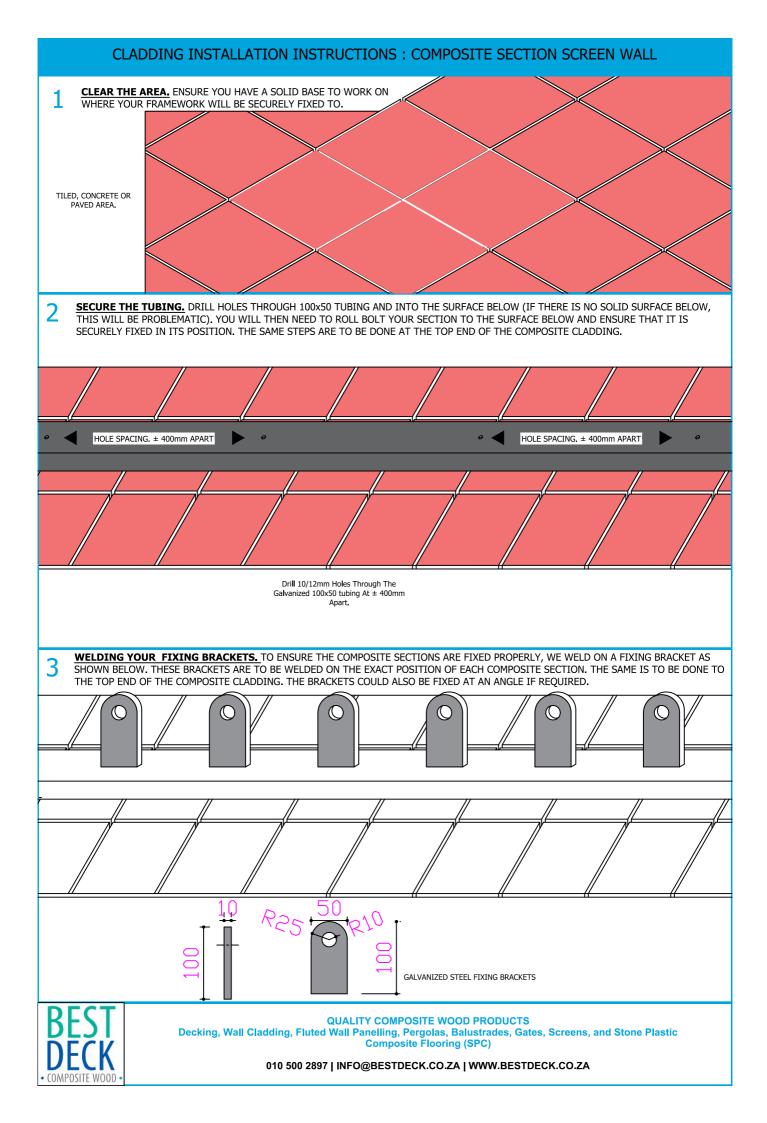

## CLADDING INSTALLATION INSTRUCTIONS: COMPOSITE SECTION SCREEN WALL

4 FIXING YOUR COMPOSITE SECTIONS. DRILL HOLES THROUGH THE COMPOSITE SECTIONS AND ENSURE THAT ALL THE HOLES ARE AT THE SAME PLACE ON EACH SECTION .SLIDE THE COMPOSITE SECTION OVER THE BRACKETS AS SHOWN BELOW AND START FIXING YOUR BOLTS THROUGH THE COMPOSITE SECTION AND BRACKET.