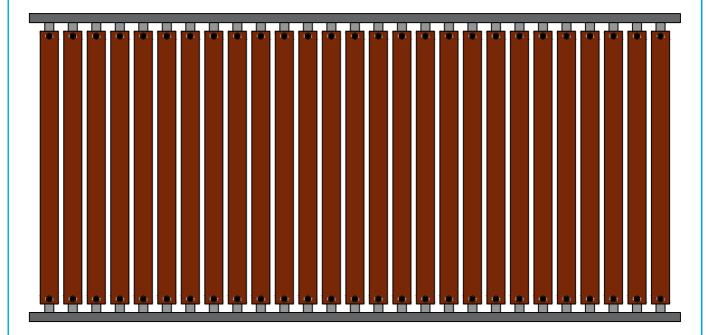

5 ENSURING THAT EVERYTHING IS PROPERLY DONE. TO FINISH THE INSTALLATION, IT IS ADVISABLE TO GO BACK TO EVERY BOLT AND WELD AND ENSURE THAT THEY HAVE BEEN PROPERLY FIXED AND SECURED. GIVE EVERY BOLT ANOTHER TURN AND PUSH ON EVERY COMPOSITE SECTION TO ENSURE THAT IT IS TIGHTLY FIXED AND CANNOT BE MOVED.