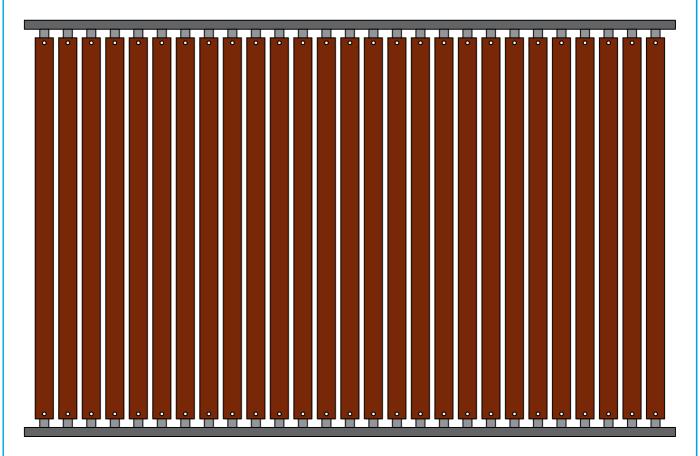

## CLADDING INSTALLATION INSTRUCTIONS: COMPOSITE SECTION SCREEN WALL

4 FIXING YOUR COMPOSITE SECTIONS. DRILL HOLES THROUGH THE COMPOSITE SECTIONS AND ENSURE THAT ALL THE HOLES ARE AT THE SAME PLACE ON EACH SECTION .SLIDE THE COMPOSITE SECTION OVER THE BRACKETS AS SHOWN BELOW AND START FIXING YOUR BOLTS THROUGH THE COMPOSITE SECTION AND BRACKET.