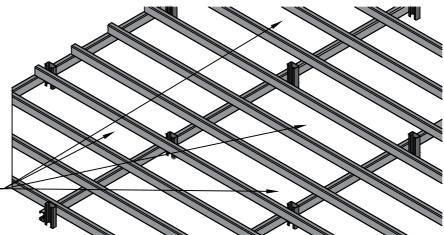

## DECK INSTALLATION INSTRUCTIONS: WATERPROOF CONCRETE SURFACE APPLICATION

4 WELDING BEARER SUPPORTS. WELD LIPPED CHANNEL BEAMS TO THE VERTICAL FOOTINGS AT A DISTANCE SPECIFIED (NOT WIDER THAN 1m APART), THESE BEARERS WILL BE THE SUPPORT FOR THE JOISTING TO CREATE THE GRID TO WHICH THE DECK PLANKS WILL BE FITTED.

BUILDING THE SUPPORT JOIST GRID. RUNNING IN THE OPPOSITE DIRECTION TO YOUR SUPPORT BEARERS, ONE ADDS THE JOISTS.

IMPORTANTLY, ON A RESIDENTIAL INSTALLATION, 350mm SPACING BETWEEN JOISTS AND ON A COMMERCIAL INSTALLATION, 300mm SPACING BETWEEN JOISTS. THE JOISTS ARE ALSO THE LIGHTWEIGHT C-CHANNEL, SUPPLIED BY BEST DECK. ENSURE ALL WELDS ARE SECURE AND PRIMED.

JOIST SPACING 300mm COMMERCIAL 350mm RESIDENTIAL.

6 <u>LAY YOUR DECKING PLANKS</u> TO YOUR SECURE, RIGID JOISTS USING THE SUPPLIED BEST DECK CLIP AND SCREW.

QUALITY COMPOSITE WOOD PRODUCTS

Decking, Wall Cladding, Fluted Wall Panelling, Pergolas, Balustrades, Gates, Screens, and Stone Plastic