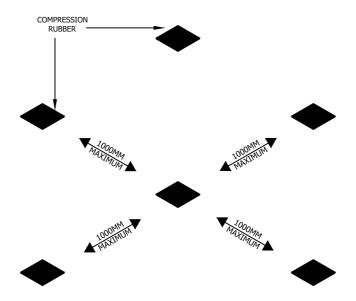

## **LAYOUT FOR COMPRESSION RUBBER.**

COMPRESSION RUBBER LAYOUT. LAY AND BOND YOUR 6mm COMPRESSION RUBBER USING A WATERPROOF ADHESIVE WHERE THE BASE PLATES WILL BE SITUATED. ENSURE COMPRESSION RUBBER EXCEEDS BASE PLATES SIZE BY AT LEAST 25mm ALL THE WAY AROUND. ONCE THE DECK STRUCTURE AND PLANKS HAVE BEEN FITTED, EVERYTHING WILL STAY IN PLACE UNDER ITS OWN WEIGHT.