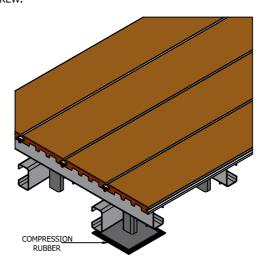

## **LAYOUT FOR COMPRESSION RUBBER.**

COMPRESSION RUBBER LAYOUT. LAY AND BOND YOUR 6mm COMPRESSION RUBBER USING A WATERPROOF ADHESIVE WHERE THE BASE PLATES WILL BE SITUATED. ENSURE COMPRESSION RUBBER EXCEEDS BASE PLATES SIZE BY AT LEAST 25mm ALL THE WAY AROUND. ONCE THE DECK STRUCTURE AND PLANKS HAVE BEEN FITTED, EVERYTHING WILL STAY IN PLACE UNDER ITS OWN WEIGHT.

JOIST SPACING 300mm COMMERCIAL 350mm RESIDENTIAL.

6 <u>LAY YOUR DECKING PLANKS</u> TO YOUR SECURE, RIGID JOISTS USING THE SUPPLIED BEST DECK CLIP AND SCREW.

QUALITY COMPOSITE WOOD PRODUCTS

Decking, Wall Cladding, Fluted Wall Panelling, Pergolas, Balustrades, Gates, Screens, and Stone Plastic