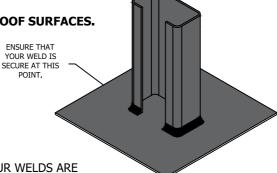

**WELDING C-CHANNEL TO BASE PLATE.** ENSURE THAT YOUR WELDS ARE SECURE AND A RUST PRIMER IS TO BE APPLIED TO ALL WELDS.