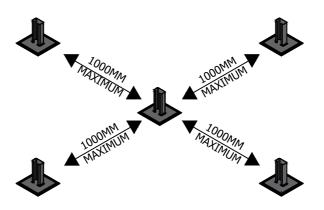

WERTICAL FOOTINGS FOR GRID LAYOUT. THE SUPPORT FOOTINGS MUST BE SPACED OUT AT A MAXIMUM OF 1 METER APART AS SHOWN IN THE DIAGRAM.

QUALITY COMPOSITE WOOD PRODUCTS

Decking, Wall Cladding, Fluted Wall Panelling, Pergolas, Balustrades, Gates, Screens, and Stone Plastic