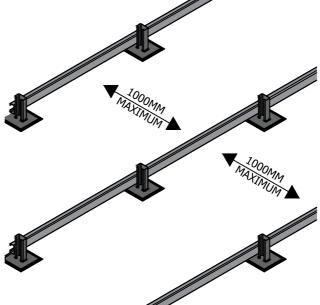

WERTICAL FOOTINGS FOR GRID LAYOUT. THE SUPPORT FOOTINGS MUST BE SPACED OUT AT A MAXIMUM OF 1 METER APART AS SHOWN IN THE DIAGRAM.

QUALITY COMPOSITE WOOD PRODUCTS

Decking, Wall Cladding, Fluted Wall Panelling, Pergolas, Balustrades, Gates, Screens, and Stone Plastic