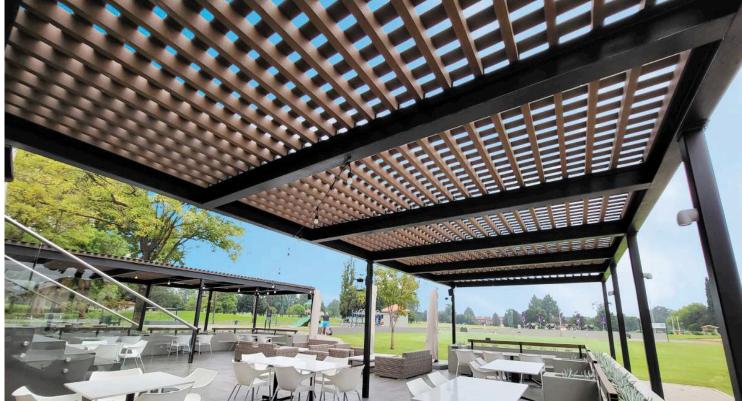

### **Pergolas** Keeping you cool

Best Deck's growth has been phenomenal; we're the industry leader in what we do. This means we've been involved with a lot of diverse projects.

The pergolas at the halfway house at the Emfuleni Golf Club are made from a combination of composite profiles and a steel structure. Both 60m<sup>2</sup> pergolas were designed and built using two of the composite profiles from our range. The end result is spectacular.