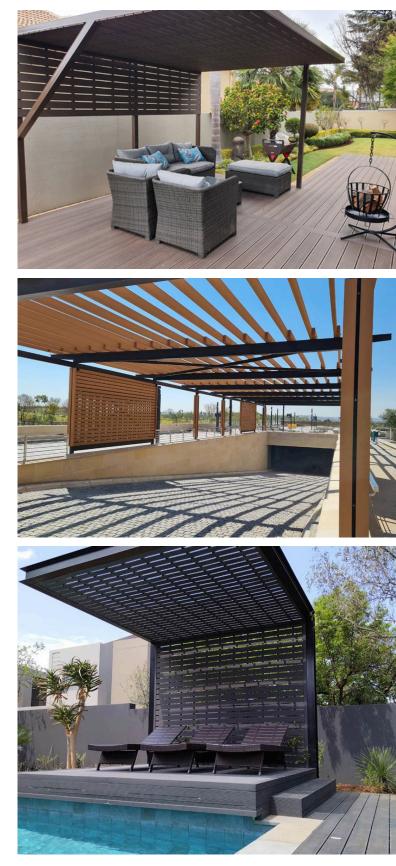

### **Pergolas** Aesthetically pleasing

Composite materials are so versatile and composite pergolas are becoming increasingly popular. They achieve aesthetics that timber doesn't allow and are maintenance-free.

Our composite wood pergolas enjoy longterm guarantees and always look as impressive as they did the day they were installed.

There are a number of pergola options and variations and they always make a statement in your space.

- A pergola adds aesthetic value and enhances the space significantly.
- Our three standard and most popular pergolas are the: fascia pergola, beamed pergola and weaved pergola.
   In addition, we are continually constructing pergolas in different shapes and sizes.
- Cantilever pergolas are stunning, in demand and our most impressive option; well worth the price tag.
- We waterproof pergolas with polycarb sheeting, which works best on fascia pergolas.