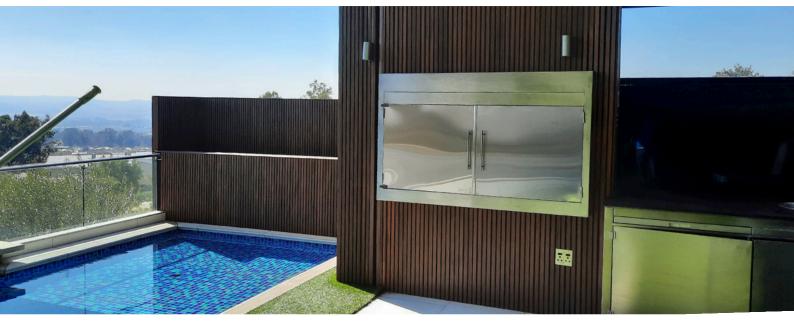

## **Fluted Panelling & Cladding** Versatility at your fingertips

Best Deck is continually evolving and is committed to bringing new products to its customers. An example of this is utilising fluted composite pannelling in both residential and commercial spaces.

Since its launch, fluted panelling is now one of our most impressive and stylish products.

- Fluted composite panelling aesthetically looks like fluted timber, but it's far superior.
- It's easy to install, saving a massive amount of labour time compared to timber.
- The versatility of this profile means it is used in various applications; including vertical façades, ceilings and gates.
- It's totally maintenance-free, with a 25year guarantee. It does not deteriorate much from installation, making it a longterm investment.

### Fluted Panelling & Cladding Live your dreams

One of Best Deck's longest selling products is our Gold Range brushed finish composite wall cladding. This is used in numerous commercial and residential applications throughout Africa.

It always looks good, requires no maintenance and handles the harsh climatic conditions well.

- Our cladding means never having to paint or maintain the space it is applied to.
- It can be used in ceiling applications to close in eaves, for gates and more.
- We completed a large composite cladding project at Design Quarter Shopping Centre in Johannesburg as part of its massive facelift and upgrade, which comprised over 900m<sup>2</sup> of our products.
- The KZN Tourism Centre on North Beach in Durban is cladded in our Ice White Wood Grain wall cladding, which is continually being put to the ultimate test of constant sun and sea spray.
- More than six years later, this building on the seashore still looks as good as it did on day one.
- Composite cladding is the ideal solution to cracked or damp damaged walls.