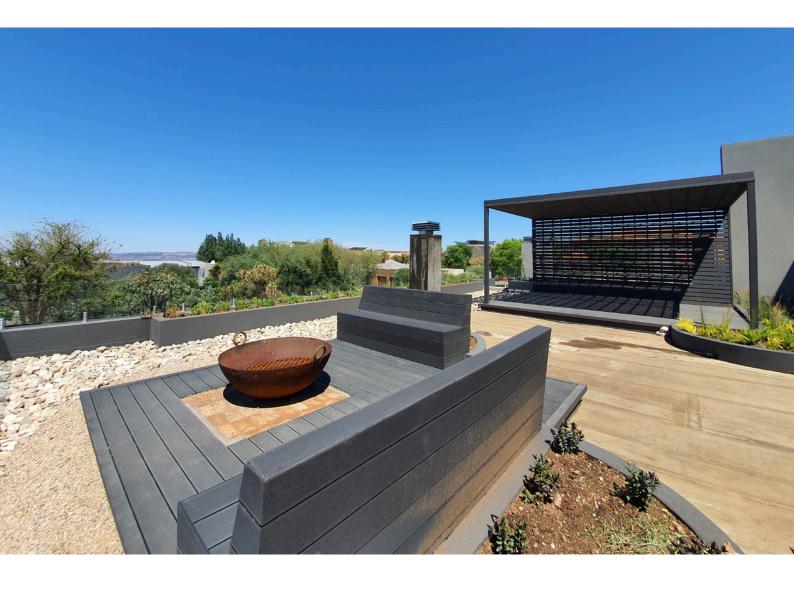

### **Pergolas** Aesthetically pleasing

Composite materials are so versatile and composite pergolas are becoming increasingly popular. They achieve aesthetics that timber doesn't allow and are maintenance-free.

Our composite wood pergolas enjoy longterm guarantees and always look as impressive as they did the day they were installed.

There are a number of pergola options and variations and they always make a statement in your space.

- A pergola adds aesthetic value and enhances the space significantly.
- Our three standard and most popular pergolas are the: fascia pergola, beamed pergola and weaved pergola.
   In addition, we are continually constructing pergolas in different shapes and sizes.
- Cantilever pergolas are stunning, in demand and our most impressive option; well worth the price tag.
- We waterproof pergolas with polycarb sheeting, which works best on fascia pergolas.

### **Pergolas** Keeping you cool

Best Deck's growth has been phenomenal; we're the industry leader in what we do. This means we've been involved with a lot of diverse projects.

The pergolas at the halfway house at the Emfuleni Golf Club are made from a combination of composite profiles and a steel structure. Both 60m<sup>2</sup> pergolas were designed and built using two of the composite profiles from our range. The end result is spectacular.

 As an add-on to any patio or deck, pergolas are fantastic; providing an undercover area that is waterproof and complements all the other composite profiles used.