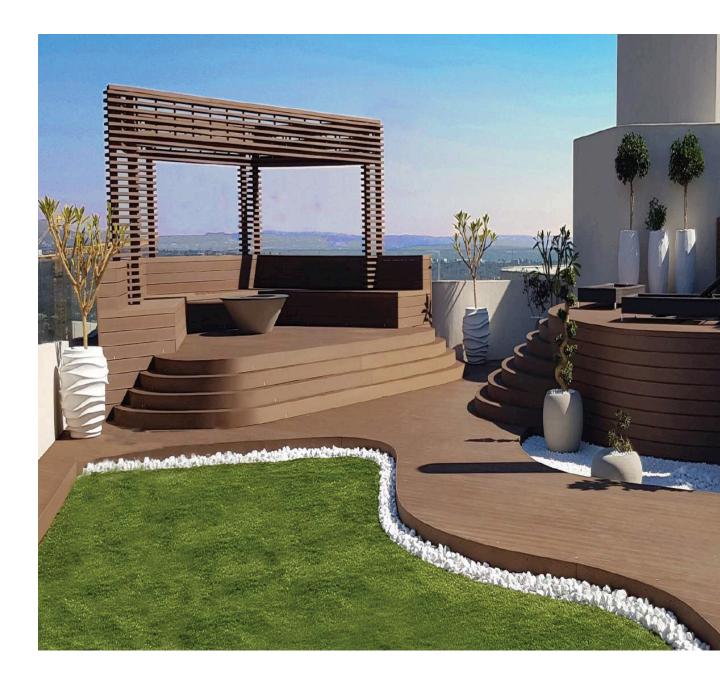

### **Composite Wood Decking** Live life

This Sandton penthouse on the 24th floor is one of our most awesome projects and a fantastic achievement.

Almost every aspect of it was curved, so we had very few straight lines to work with.

The highlight of this exquisite project is the one-of-a-kind pergola that frames a majestic view of Johannesburg.