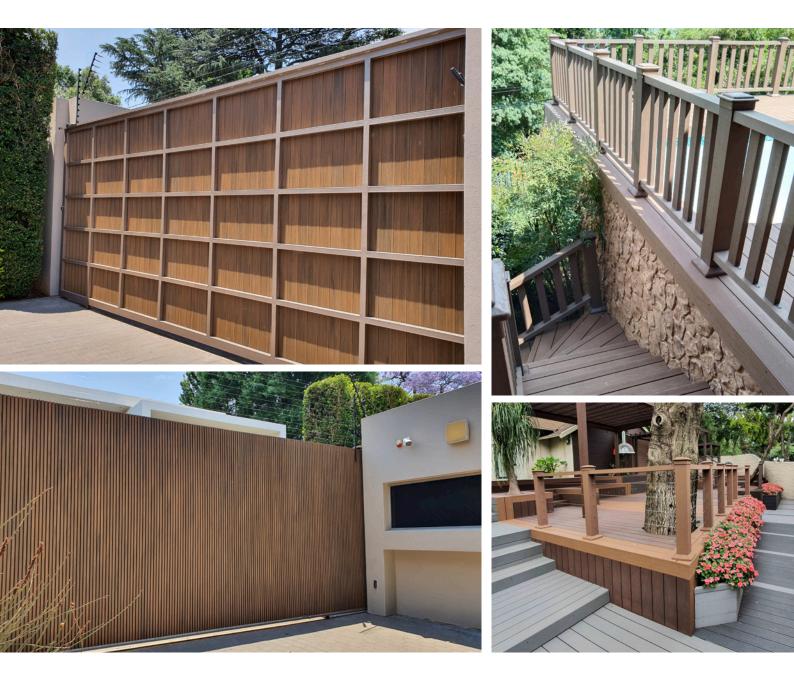

### Balustrades & Gates Safety first

Best Deck offers purpose-made and special items in addition to decking and flooring; including an amazing range of balustrades and gates (supply, or supply and install).

We install new styles of balustrades regularly and will design them to suit your unique requirements.

- + Composite and steel gates are a long-term solution that add to the overall aesthetics.
- + All our cladding and fascia plank profiles can be used in gate construction.
- Composite and stainless steel cabled balustrades are ideal for coastal areas and require no maintenance.

# **Decking** Change your life

Aesthetically, so much can be achieved using composite products, thanks to the impressive variety and numerous design applications.

- Composite wood decking has been developed to be indoors or outdoors, withstanding heat and cold over the long term. It functions as it is engineered to.
- We are the experts in supplying or supplying and installing composite decking.
- We aim to exceed all expectations and beautify your space.

# **Decking** Live your dreams

Best Deck brings so much to the table when it comes to the design and layout of a space and its decking. We understand our products and our team is experienced in residential and commercial applications. We've fast become Africa's go-to composite company.

- Best Deck works closely with professionals to achieve amazing results.
- + We have the largest stock of composite decking products in the country.