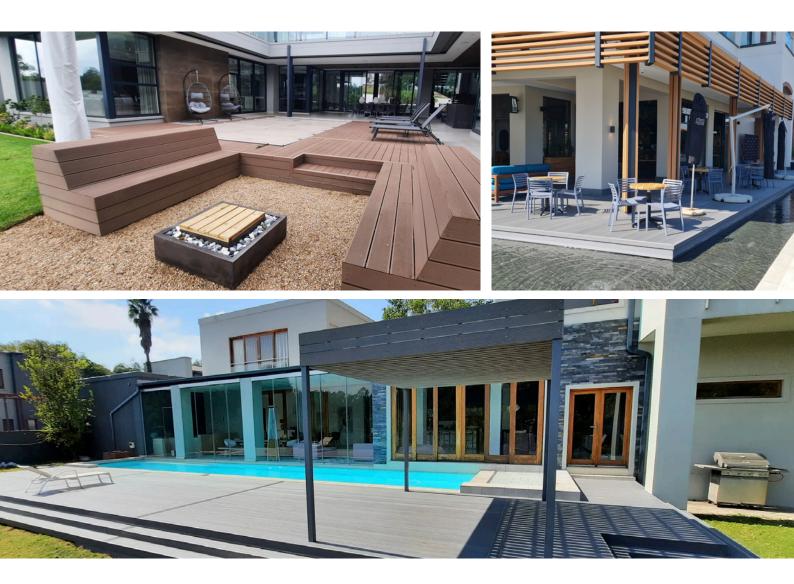

# **Our Outdoor Showroom** Absolutely inspirational

Best Deck has the most impressive outdoor showroom in the industry; situated at Riversands Outlet Park, Midrand. View all our products in an installed application to make the best decisions.

- All the ranges, textures and colours are on display.
   Discover what can really be achieved using composite products.
- Decks, pergolas, fluted wall panelling and cladding, balustrades, gates and the latest addition to our massive product range, stone plastic composite flooring (SPC), are all showcased here.
- Finishing off is crucial to a quality, neat installation and is usually the first thing you notice. Our showroom enables you to see the excellent quality of our finishes up close.

### **Composite Wood Decking** Live life

This Sandton penthouse on the 24th floor is one of our most awesome projects and a fantastic achievement.

Almost every aspect of it was curved, so we had very few straight lines to work with.

The highlight of this exquisite project is the one-of-a-kind pergola that frames a majestic view of Johannesburg.

# **Decking** Change your life

Aesthetically, so much can be achieved using composite products, thanks to the impressive variety and numerous design applications.

- Composite wood decking has been developed to be indoors or outdoors, withstanding heat and cold over the long term. It functions as it is engineered to.
- We are the experts in supplying or supplying and installing composite decking.
- We aim to exceed all expectations and beautify your space.

# **Decking** Live your dreams

Best Deck brings so much to the table when it comes to the design and layout of a space and its decking. We understand our products and our team is experienced in residential and commercial applications. We've fast become Africa's go-to composite company.