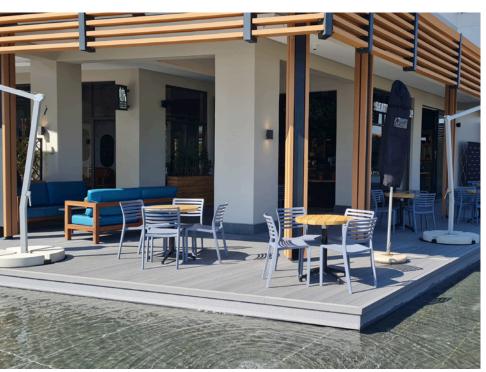

### **Pergolas** Aesthetically pleasing

Composite materials are so versatile and composite pergolas are becoming increasingly popular. They achieve aesthetics that timber doesn't allow and are maintenance-free.

Our composite wood pergolas enjoy longterm guarantees and always look as impressive as they did the day they were installed.

There are a number of pergola options and variations and they always make a statement in your space.

- A pergola adds aesthetic value and enhances the space significantly.
- Our three standard and most popular pergolas are the: fascia pergola, beamed pergola and weaved pergola.
   In addition, we are continually constructing pergolas in different shapes and sizes.
- Cantilever pergolas are stunning, in demand and our most impressive option; well worth the price tag.
- We waterproof pergolas with polycarb sheeting, which works best on fascia pergolas.

### **Pergolas** Keeping you cool

Best Deck's growth has been phenomenal; we're the industry leader in what we do. This means we've been involved with a lot of diverse projects.

The pergolas at the halfway house at the Emfuleni Golf Club are made from a combination of composite profiles and a steel structure. Both 60m<sup>2</sup> pergolas were designed and built using two of the composite profiles from our range. The end result is spectacular.

 As an add-on to any patio or deck, pergolas are fantastic; providing an undercover area that is waterproof and complements all the other composite profiles used.