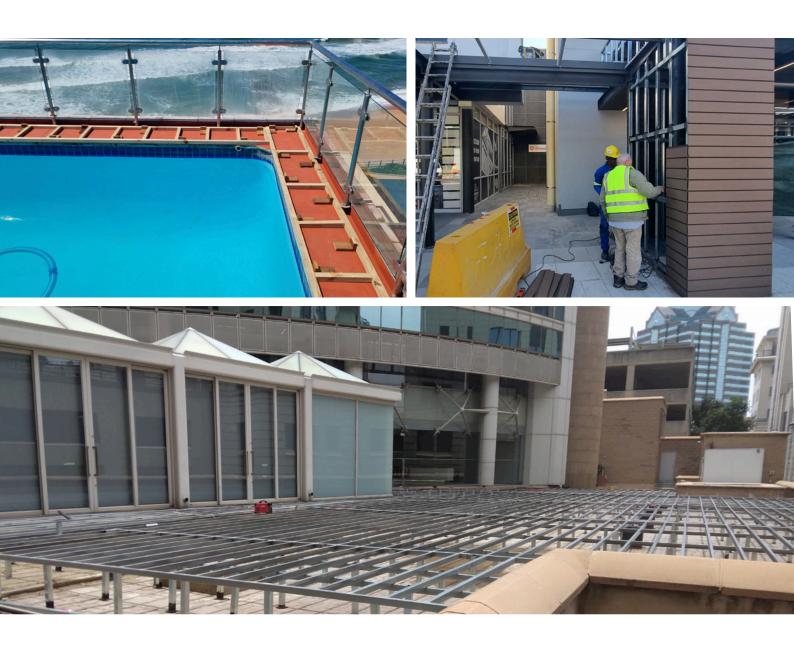

It always looks good, requires no maintenance and handles the harsh climatic conditions well.

- Our cladding means never having to paint or maintain the space it is applied to.
- It can be used in ceiling applications to close in eaves, for gates and more.
- We completed a large composite cladding project at Design Quarter Shopping Centre in Johannesburg as part of its massive facelift and upgrade, which comprised over 900m<sup>2</sup> of our products.
- The KZN Tourism Centre on North Beach in Durban is cladded in our Ice White Wood Grain wall cladding, which is continually being put to the ultimate test of constant sun and sea spray.
- More than six years later, this building on the seashore still looks as good as it did on day one.
- Composite cladding is the ideal solution to cracked or damp damaged walls.

### **Support Structures** Foundation is everything

Composite products get their structural integrity from the support framework they are being fixed to. A solid, sound foundation is essential to the functionality and longevity of the product. If the foundation/structure is not sound, the product will fail regardless of its quality.

- Best Deck mainly uses lightweight galvanised steel c-channel for our installation applications.
- Close to the sea, we use pressure-treated timber and not galvanised steel, unless structural steel is required.
- + We ensure that the structure is solid and secure before any planks are laid.