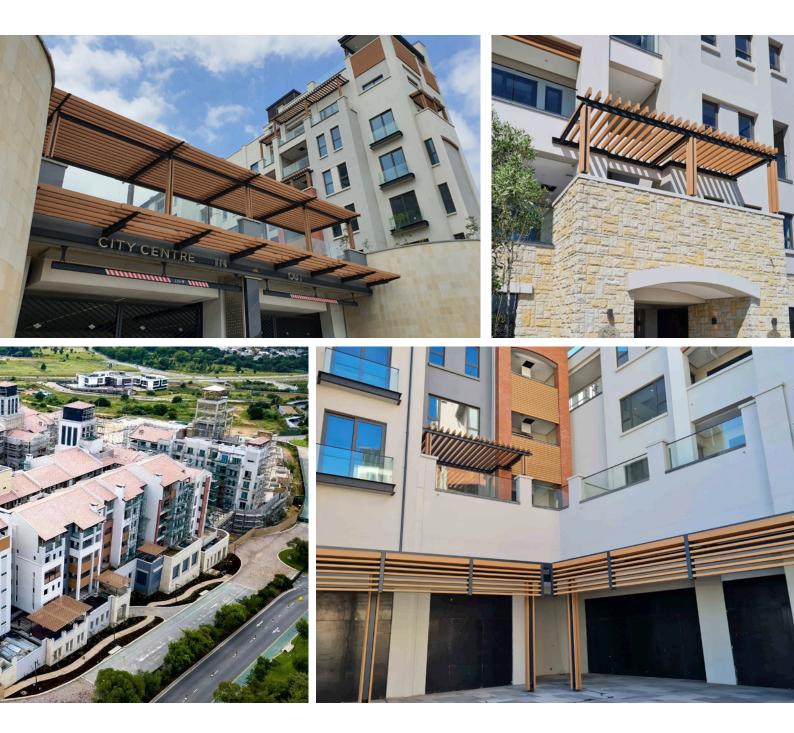

### Steyn City Centre 1 Simply wow

Steyn City, a new city being developed between Johannesburg and Pretoria, is possibly the largest composite wood project ever awarded to date – certainly in South Africa and possibly even Africa. Best Deck was chosen to be the service provider for this prestigious project.

We worked closely with SCAD (Steyn City Architecture and Designers), DMB Architects and Boogertman + Partners to come up with various elegant design applications for our composite profiles.

Steyn City is a 2 000 ha luxury estate that has it all. With high-rise apartment complexes, opulent penthouses, shops, restaurants, a golf course and even a massive lagoon, our Best Deck composite products are ideal.

### Steyn City Centre 1 Be amazed

Steyn City Centre 1 soon escalated from a decking project into one where we would be put to the ultimate challenge – to showcase the very best of what we can do. This project has put us on a world stage, thanks to being part of Africa's prime real estate development.

Our composite decking, pergolas, balustrades, steel post cladding and more have set the tone for Phase 2.