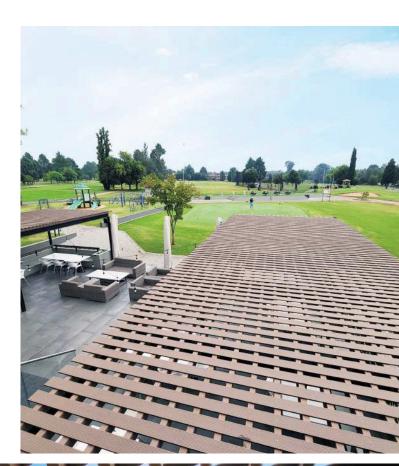

### **Pergolas** Keeping you cool

Best Deck's growth has been phenomenal; we're the industry leader in what we do. This means we've been involved with a lot of diverse projects.

The pergolas at the halfway house at the Emfuleni Golf Club are made from a combination of composite profiles and a steel structure. Both 60m<sup>2</sup> pergolas were designed and built using two of the composite profiles from our range. The end result is spectacular.