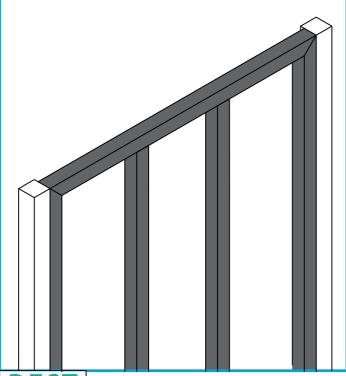

CREATING STEEL SUB-FRAME. CONSIDERING THAT THIS FRAME IS TO BE FIXED IN BETWEEN THE POSTS YOU WOULD NOW HAVE FIXED AT THEIR CORRECT HEIGHT ABOVE THE SURFACE, WELD TOGETHER YOUR GALVANIZED STEEL SUB-FRAME (THIS WOULD BE MEASURED INDIVIDUALLY, TAKING THE DISTANCE BETWEEN THE POSTS AND THE HEIGHT OF THE POSTS). ONCE SUB-FRAME HAS BEEN WELDED RIGIDLY, MEASURE OUT THE INSIDE AND NOW YOU WILL NEED TO FIX SUPPORTS AT EVEN INTERVALS WITHIN YOUR FRAME. THIS SUB-FRAME SHOULD BE MADE FROM 38x38mm GALVANIZED STEEL SECTIONS AND MUST BE ERECTED TO A MAXIMUM OF 300mm APART.

3 FIXING SUB-FRAME TO YOUR POSTS. ONCE YOUR SUB-FRAMES ARE CONSTRUCTED, YOU SHOULD START FIXING THEM TO THE POSTS. MAKE SURE THAT THE SUB-FRAME IS FIXED FLUSH TO THE POSTS WHERE THE FASCIA PLANKS WILL BE FASTENED.