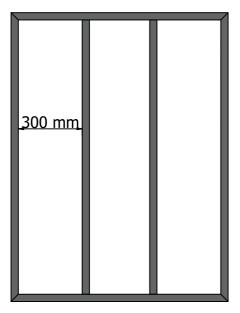

CREATING STEEL SUB-FRAME. CONSIDERING THAT THIS FRAME IS TO BE FIXED IN BETWEEN THE POSTS YOU WOULD NOW HAVE FIXED AT THEIR CORRECT HEIGHT ABOVE THE SURFACE, WELD TOGETHER YOUR GALVANIZED STEEL SUB-FRAME (THIS WOULD BE MEASURED INDIVIDUALLY, TAKING THE DISTANCE BETWEEN THE POSTS AND THE HEIGHT OF THE POSTS). ONCE SUB-FRAME HAS BEEN WELDED RIGIDLY, MEASURE OUT THE INSIDE AND NOW YOU WILL NEED TO FIX SUPPORTS AT EVEN INTERVALS WITHIN YOUR FRAME. THIS SUB-FRAME SHOULD BE MADE FROM 38x38mm GALVANIZED STEEL SECTIONS AND MUST BE ERECTED TO A MAXIMUM OF 300mm APART.