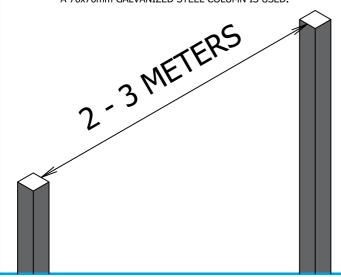

## INSTALLATION INSTRUCTIONS: FASCIA SCREEN WALL

1 PLANTING POSTS. MARK OUT THE AREA THAT IS TO BE ENCLOSED. THEN, EVERY 2-3 METERS AS PER SPECIFIC CONDITIONS, A STEEL POST IS TO BE SECURED. THIS CAN BE DONE BY EITHER CASTING IT WITHIN A CONCRETE BASE IF THE ENCLOSED AREA IS OVER A EARTH TYPE SURFACE OR BY WELDING THE POST TO A BASE PLATE AND FASTENING THE BASE PLATE TO A CONCRETE SURFACE BELOW.

COLUMN SIZES ARE DETERMINED ACCORDING TO HEIGHT OF ENCLOSURE.

- IF ENCLOSURE IS 2.8m OR LESS, IT IS REQUIRED THAT A 50x50mm GALVANIZED STEEL COLUMN IS USED.
- IF ENCLOSURE IS HIGHER THAN 2.8m, IT IS REQUIRED THAT A 76x76mm GALVANIZED STEEL COLUMN IS USED.